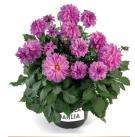

From Maggiore's to Piccolo's and from Medio's to Gigante's, LaBella Dahlias come in all sizes and colours. For example, a LaBella Dahlia Maggiore is a real eye-catcher with its extravagant and large flowers. A LaBella Dahlia Medio, on the other hand, is perfect for smaller pot sizes, producing beautifully coloured mixed trays. Thanks to the wide and refreshing colour palette that LaBella Dahlia has, there really is something for everyone. Are you already familiar with the 'fun' colours? These are distinguishable by the special colour combinations in the flowers. The LaBella Dahlia series, with flowers that know how to highlight the art of nature, are all artists.

# Medio

DARK RED®

DEEP PINK®

ORANGE®

PINK®

RED®

WHITE®

YELLOW®