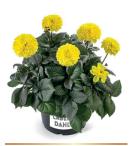

From Maggiore's to Piccolo's and from Medio's to Gigante's, LaBella Dahlias come in all sizes and colours. For example, a LaBella Dahlia Maggiore is a real eye-catcher with its extravagant and large flowers. A LaBella Dahlia Medio, on the other hand, is perfect for smaller pot sizes, producing beautifully coloured mixed trays. Thanks to the wide and refreshing colour palette that LaBella Dahlia has, there really is something for everyone. Are you already familiar with the 'fun' colours? These are distinguishable by the special colour combinations in the flowers. The LaBella Dahlia series, with flowers that know how to highlight the art of nature, are all artists.

# Medio

DARK RED®

DEEP PINK®

ORANGE®

PINK®

RED®

WHITE®

YELLOW®