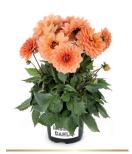

From Maggiore's to Piccolo's and from Medio's to Gigante's, LaBella Dahlias come in all sizes and colours. For example, a LaBella Dahlia Maggiore is a real eye-catcher with its extravagant and large flowers. A LaBella Dahlia Medio, on the other hand, is perfect for smaller pot sizes, producing beautifully coloured mixed trays. Thanks to the wide and refreshing colour palette that LaBella Dahlia has, there really is something for everyone. Are you already familiar with the 'fun' colours? These are distinguishable by the special colour combinations in the flowers. The LaBella Dahlia series, with flowers that know how to highlight the art of nature, are all artists.

# Grande

DARK PINK®

DEEP ORANGE®

MAGENTA IMPR.®

PURPLE IMPR.®

RED®

WHITE®

YELLOW®