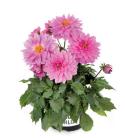

From Maggiore's to Piccolo's and from Medio's to Gigante's, LaBella Dahlias come in all sizes and colours. For example, a LaBella Dahlia Maggiore is a real eye-catcher with its extravagant and large flowers. A LaBella Dahlia Medio, on the other hand, is perfect for smaller pot sizes, producing beautifully coloured mixed trays. Thanks to the wide and refreshing colour palette that LaBella Dahlia has, there really is something for everyone. Are you already familiar with the 'fun' colours? These are distinguishable by the special colour combinations in the flowers. The LaBella Dahlia series, with flowers that know how to highlight the art of nature, are all artists.

## **Piccolo**

YELLOW BLUSH®

RASPBERRY®

FLAME®

ROSE FUN®

VIOLET FLAME®

"Excellent shelf life based on various transport, retail and consumer tests"