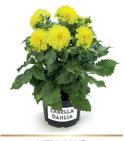

From Maggiore's to Piccolo's and from Medio's to Gigante's, LaBella Dahlias come in all sizes and colours. For example, a LaBella Dahlia Maggiore is a real eye-catcher with its extravagant and large flowers. A LaBella Dahlia Medio, on the other hand, is perfect for smaller pot sizes, producing beautifully coloured mixed trays. Thanks to the wide and refreshing colour palette that LaBella Dahlia has, there really is something for everyone. Are you already familiar with the 'fun' colours? These are distinguishable by the special colour combinations in the flowers. The LaBella Dahlia series, with flowers that know how to highlight the art of nature, are all artists.

# Medio

DARK RED®

DEEP PINK®

ORANGE®

PINK®

RED®

WHITE®

YELLOW®