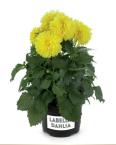

From Maggiore's to Piccolo's and from Medio's to Gigante's, LaBella Dahlias come in all sizes and colours. For example, a LaBella Dahlia Maggiore is a real eye-catcher with its extravagant and large flowers. A LaBella Dahlia Medio, on the other hand, is perfect for smaller pot sizes, producing beautifully coloured mixed trays. Thanks to the wide and refreshing colour palette that LaBella Dahlia has, there really is something for everyone. Are you already familiar with the 'fun' colours? These are distinguishable by the special colour combinations in the flowers. The LaBella Dahlia series, with flowers that know how to highlight the art of nature, are all artists.

# Medio

DARK RED®

DEEP PINK®

ORANGE®

PINK®

RED®

WHITE®

YELLOW®