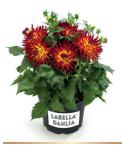

From Maggiore's to Piccolo's and from Medio's to Gigante's, LaBella Dahlias come in all sizes and colours. For example, a LaBella Dahlia Maggiore is a real eye-catcher with its extravagant and large flowers. A LaBella Dahlia Medio, on the other hand, is perfect for smaller pot sizes, producing beautifully coloured mixed trays. Thanks to the wide and refreshing colour palette that LaBella Dahlia has, there really is something for everyone. Are you already familiar with the 'fun' colours? These are distinguishable by the special colour combinations in the flowers. The LaBella Dahlia series, with flowers that know how to highlight the art of nature, are all artists.

# Medio

DARK RED®

DEEP PINK®

ORANGE®

PINK®

RED®

WHITE®

YELLOW®