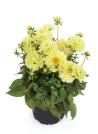

From Maggiore's to Piccolo's and from Medio's to Gigante's, LaBella Dahlias come in all sizes and colours. For example, a LaBella Dahlia Maggiore is a real eye-catcher with its extravagant and large flowers. A LaBella Dahlia Medio, on the other hand, is perfect for smaller pot sizes, producing beautifully coloured mixed trays. Thanks to the wide and refreshing colour palette that LaBella Dahlia has, there really is something for everyone. Are you already familiar with the 'fun' colours? These are distinguishable by the special colour combinations in the flowers. The LaBella Dahlia series, with flowers that know how to highlight the art of nature, are all artists.

#### **Maggiore**

DEEP ROSE®

PURPLE®

ROSE®

WHITE®

YELLOW®