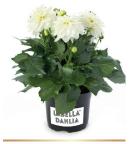

From Maggiore's to Piccolo's and from Medio's to Gigante's, LaBella Dahlias come in all sizes and colours. For example, a LaBella Dahlia Maggiore is a real eye-catcher with its extravagant and large flowers. A LaBella Dahlia Medio, on the other hand, is perfect for smaller pot sizes, producing beautifully coloured mixed trays. Thanks to the wide and refreshing colour palette that LaBella Dahlia has, there really is something for everyone. Are you already familiar with the 'fun' colours? These are distinguishable by the special colour combinations in the flowers. The LaBella Dahlia series, with flowers that know how to highlight the art of nature, are all artists.

#### **Maggiore**

DEEP ROSE®

PURPLE®

ROSE®

WHITE®

YELLOW®