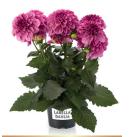

From Maggiore's to Piccolo's and from Medio's to Gigante's, LaBella Dahlias come in all sizes and colours. For example, a LaBella Dahlia Maggiore is a real eye-catcher with its extravagant and large flowers. A LaBella Dahlia Medio, on the other hand, is perfect for smaller pot sizes, producing beautifully coloured mixed trays. Thanks to the wide and refreshing colour palette that LaBella Dahlia has, there really is something for everyone. Are you already familiar with the 'fun' colours? These are distinguishable by the special colour combinations in the flowers. The LaBella Dahlia series, with flowers that know how to highlight the art of nature, are all artists.

#### **Maggiore**

DEEP ROSE®

PURPLE®

ROSE®

WHITE®

YELLOW®