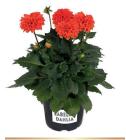

From Maggiore's to Piccolo's and from Medio's to Gigante's, LaBella Dahlias come in all sizes and colours. For example, a LaBella Dahlia Maggiore is a real eye-catcher with its extravagant and large flowers. A LaBella Dahlia Medio, on the other hand, is perfect for smaller pot sizes, producing beautifully coloured mixed trays. Thanks to the wide and refreshing colour palette that LaBella Dahlia has, there really is something for everyone. Are you already familiar with the 'fun' colours? These are distinguishable by the special colour combinations in the flowers. The LaBella Dahlia series, with flowers that know how to highlight the art of nature, are all artists.

# Grande

DARK PINK®

DEEP ORANGE®

MAGENTA IMPR.®

PURPLE IMPR.®

RED®

WHITE®

YELLOW®