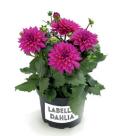

From Maggiore's to Piccolo's and from Medio's to Gigante's, LaBella Dahlias come in all sizes and colours. For example, a LaBella Dahlia Maggiore is a real eye-catcher with its extravagant and large flowers. A LaBella Dahlia Medio, on the other hand, is perfect for smaller pot sizes, producing beautifully coloured mixed trays. Thanks to the wide and refreshing colour palette that LaBella Dahlia has, there really is something for everyone. Are you already familiar with the 'fun' colours? These are distinguishable by the special colour combinations in the flowers. The LaBella Dahlia series, with flowers that know how to highlight the art of nature, are all artists.

# Medio

DARK RED®

DEEP PINK®

ORANGE®

PINK®

RED®

WHITE®

YELLOW®