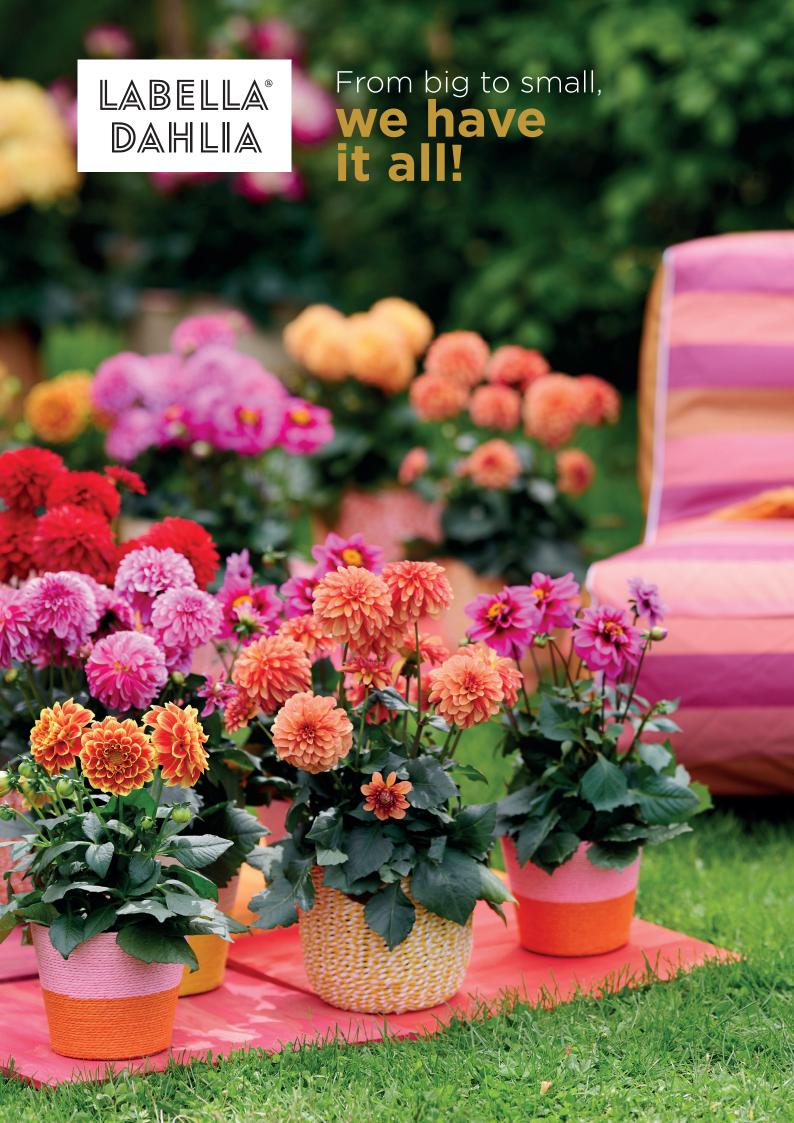

# From big to small, we have it all!

From Maggiore's to Piccolo's and from Medio's to Gigante's, LaBella Dahlias come in all sizes and colours. For example, a LaBella Dahlia Maggiore is a real eye-catcher with its extravagant and large flowers. A LaBella Dahlia Medio, on the other hand, is perfect for smaller pot sizes, producing beautifully coloured mixed trays. Thanks to the wide and refreshing colour palette that LaBella Dahlia has, there really is something for everyone. Are you already familiar with the 'fun' colours? These are distinguishable by the special colour combinations in the flowers. The LaBella Dahlia series, with flowers that know how to highlight the art of nature, are all artists.