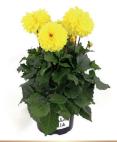

From Maggiore's to Piccolo's and from Medio's to Gigante's, LaBella Dahlias come in all sizes and colours. For example, a LaBella Dahlia Maggiore is a real eye-catcher with its extravagant and large flowers. A LaBella Dahlia Medio, on the other hand, is perfect for smaller pot sizes, producing beautifully coloured mixed trays. Thanks to the wide and refreshing colour palette that LaBella Dahlia has, there really is something for everyone. Are you already familiar with the 'fun' colours? These are distinguishable by the special colour combinations in the flowers. The LaBella Dahlia series, with flowers that know how to highlight the art of nature, are all artists.

#### **Maggiore**

DEEP ROSE®

PURPLE®

ROSE®

WHITE®

YELLOW®