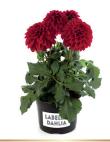

From Maggiore's to Piccolo's and from Medio's to Gigante's, LaBella Dahlias come in all sizes and colours. For example, a LaBella Dahlia Maggiore is a real eye-catcher with its extravagant and large flowers. A LaBella Dahlia Medio, on the other hand, is perfect for smaller pot sizes, producing beautifully coloured mixed trays. Thanks to the wide and refreshing colour palette that LaBella Dahlia has, there really is something for everyone. Are you already familiar with the 'fun' colours? These are distinguishable by the special colour combinations in the flowers. The LaBella Dahlia series, with flowers that know how to highlight the art of nature, are all artists.

# Grande

DARK PINK®

DEEP ORANGE®

MAGENTA IMPR.®

PURPLE IMPR.®

RED®

WHITE®

YELLOW®