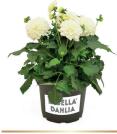

From Maggiore's to Piccolo's and from Medio's to Gigante's, LaBella Dahlias come in all sizes and colours. For example, a LaBella Dahlia Maggiore is a real eye-catcher with its extravagant and large flowers. A LaBella Dahlia Medio, on the other hand, is perfect for smaller pot sizes, producing beautifully coloured mixed trays. Thanks to the wide and refreshing colour palette that LaBella Dahlia has, there really is something for everyone. Are you already familiar with the 'fun' colours? These are distinguishable by the special colour combinations in the flowers. The LaBella Dahlia series, with flowers that know how to highlight the art of nature, are all artists.

#### **Maggiore**

DEEP ROSE®

PURPLE®

ROSE®

WHITE®

YELLOW®