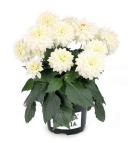

From Maggiore's to Piccolo's and from Medio's to Gigante's, LaBella Dahlias come in all sizes and colours. For example, a LaBella Dahlia Maggiore is a real eye-catcher with its extravagant and large flowers. A LaBella Dahlia Medio, on the other hand, is perfect for smaller pot sizes, producing beautifully coloured mixed trays. Thanks to the wide and refreshing colour palette that LaBella Dahlia has, there really is something for everyone. Are you already familiar with the 'fun' colours? These are distinguishable by the special colour combinations in the flowers. The LaBella Dahlia series, with flowers that know how to highlight the art of nature, are all artists.

#### **Maggiore**

DEEP ROSE®

PURPLE®

ROSE®

WHITE®

YELLOW®