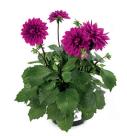

From Maggiore's to Piccolo's and from Medio's to Gigante's, LaBella Dahlias come in all sizes and colours. For example, a LaBella Dahlia Maggiore is a real eye-catcher with its extravagant and large flowers. A LaBella Dahlia Medio, on the other hand, is perfect for smaller pot sizes, producing beautifully coloured mixed trays. Thanks to the wide and refreshing colour palette that LaBella Dahlia has, there really is something for everyone. Are you already familiar with the 'fun' colours? These are distinguishable by the special colour combinations in the flowers. The LaBella Dahlia series, with flowers that know how to highlight the art of nature, are all artists.

#### **Maggiore**

DEEP ROSE®

PURPLE®

ROSE®

WHITE®

YELLOW®