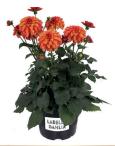

From Maggiore's to Piccolo's and from Medio's to Gigante's, LaBella Dahlias come in all sizes and colours. For example, a LaBella Dahlia Maggiore is a real eye-catcher with its extravagant and large flowers. A LaBella Dahlia Medio, on the other hand, is perfect for smaller pot sizes, producing beautifully coloured mixed trays. Thanks to the wide and refreshing colour palette that LaBella Dahlia has, there really is something for everyone. Are you already familiar with the 'fun' colours? These are distinguishable by the special colour combinations in the flowers. The LaBella Dahlia series, with flowers that know how to highlight the art of nature, are all artists.

# **Grande Fun**

CORAL®

ORANGE BICOLOUR®

RED WHITE®

CARAMEL

SUNRISE®