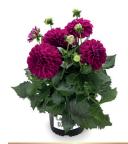

From Maggiore's to Piccolo's and from Medio's to Gigante's, LaBella Dahlias come in all sizes and colours. For example, a LaBella Dahlia Maggiore is a real eye-catcher with its extravagant and large flowers. A LaBella Dahlia Medio, on the other hand, is perfect for smaller pot sizes, producing beautifully coloured mixed trays. Thanks to the wide and refreshing colour palette that LaBella Dahlia has, there really is something for everyone. Are you already familiar with the 'fun' colours? These are distinguishable by the special colour combinations in the flowers. The LaBella Dahlia series, with flowers that know how to highlight the art of nature, are all artists.

#### **Maggiore**

DEEP ROSE®

PURPLE®

ROSE®

WHITE®

YELLOW®