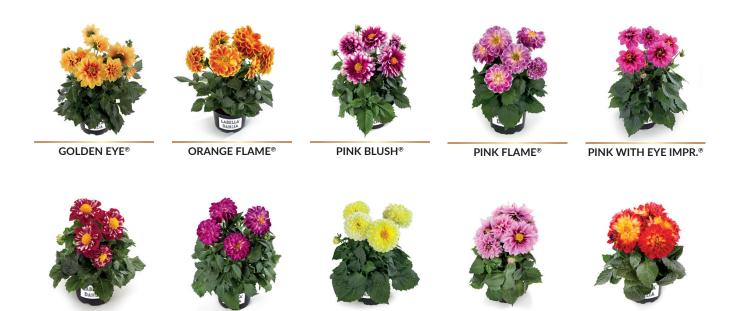

# Grande

DARK PINK®

DEEP ORANGE®

MAGENTA IMPR.®

PURPLE IMPR.®

RED®

WHITE®

YELLOW®

PINK®

YELLOW IMPR.

DAMX 3962