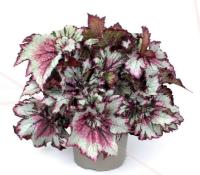

# S P A C E S T A R S

Out of this world, into your living space

**BEGONIA SPACESTARS SELECT** 

# **NEW introduction!**

These special leaf begonias are mysterious and a bit peculiar. They are based on the beauty and recognisable elements of the universe, which are similar to the characteristics of the plant. Just look at the leaves. They look different in different lightings. The diverse colour palette of the Spacestars is characterised by the universe and its stars: they shine, sparkle and twinkle.

## " Excellent shelf life based on tests in transport-, shop- and consumer phase"

LEDA (REX 4696)

**SYRMA (REX 4698)** 

IZAR (REX 4663)

**BEGONIA SPACESTARS SPECTRUM** 