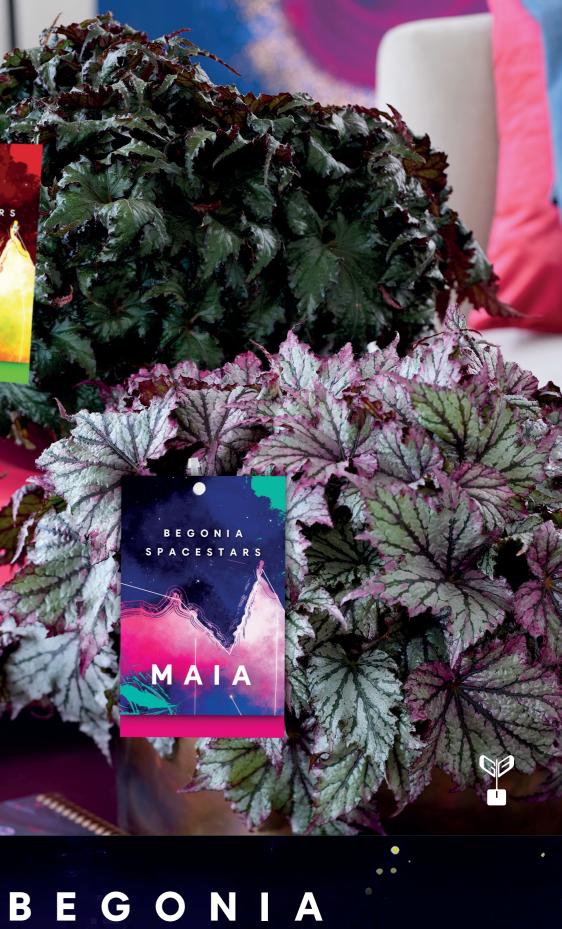

# S P A C E S T A R S

Out of this world, into your living space

**BEGONIA SPACESTARS SELECT** 

# **NEW introduction!**

These special leaf begonias are mysterious and a bit peculiar. They are based on the beauty and recognisable elements of the universe, which are similar to the characteristics of the plant. Just look at the leaves. They look different in different lightings. The diverse colour palette of the Spacestars is characterised by the universe and its stars: they shine, sparkle and twinkle.

The plant fits completely in todays trend: green plants

**BEWITCHED NIGHT OWL** 

MAIA

**AVIOR** 

HAEDI (REX 4699)

BEWITCHED WINTERGREEN

**DIBS BUTTERSCOTCH** 