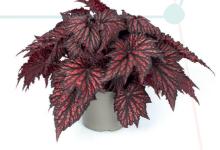

# S P A C E S T A R S

Out of this world, into your living space

**BEGONIA SPACESTARS SELECT** 

# **NEW introduction!**

These special leaf begonias are mysterious and a bit peculiar. They are based on the beauty and recognisable elements of the universe, which are similar to the characteristics of the plant. Just look at the leaves. They look different in different lightings. The diverse colour palette of the Spacestars is characterised by the universe and its stars: they shine, sparkle and twinkle.

## " Excellent shelf life based on tests in transport-, shop- and consumer phase"

LEDA (REX 4696)

**SYRMA (REX 4698)** 

IZAR (REX 4663)

**BEGONIA SPACESTARS SPECTRUM** 