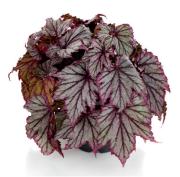

# **NEW introduction!**

These special leaf begonias are mysterious and a bit peculiar. They are based on the beauty and recognisable elements of the universe, which are similar to the characteristics of the plant. Just look at the leaves. They look different in different lightings. The diverse colour palette of the Spacestars is characterised by the universe and its stars: they shine, sparkle and twinkle.

The plant fits completely in todays trend: green plants

**BEWITCHED NIGHT OWL** 

MAIA

**AVIOR** 

HAEDI (REX 4699)

BEWITCHED WINTERGREEN

**DIBS BUTTERSCOTCH** 