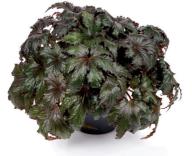

# **NEW introduction!**

These special leaf begonias are mysterious and a bit peculiar. They are based on the beauty and recognisable elements of the universe, which are similar to the characteristics of the plant. Just look at the leaves. They look different in different lightings. The diverse colour palette of the Spacestars is characterised by the universe and its stars: they shine, sparkle and twinkle.

The plant fits completely in todays trend: green plants

**BEWITCHED NIGHT OWL** 

MAIA

**AVIOR** 

HAEDI (REX 4699)

BEWITCHED WINTERGREEN

**DIBS BUTTERSCOTCH** 