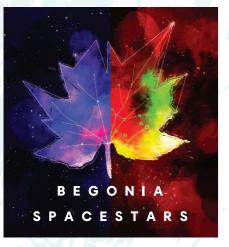

# S P A C E S T A R S Out of this world, into your living space

## **NEW introduction!**

These special leaf begonias are mysterious and a bit peculiar. They are based on the beauty and recognisable elements of the universe, which are similar to the characteristics of the plant. Just look at the leaves. They look different in different lightings. The diverse colour palette of the Spacestars is characterised by the universe and its stars: they shine, sparkle and twinkle.

### **BEGONIA SPACESTARS SPECTRUM**