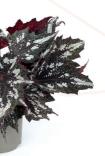

## **NEW introduction!**

These special leaf begonias are mysterious and a bit peculiar. They are based on the beauty and recognisable elements of the universe, which are similar to the characteristics of the plant. Just look at the leaves. They look different in different lightings. The diverse colour palette of the Spacestars is characterised by the universe and its stars: they shine, sparkle and twinkle.

#### **BEGONIA SPACESTARS SELECT**

MAIA

**AVIOR** 

HAEDI (REX 4699)

BEWITCHED WHITE

**BEWITCHED NIGHT OWL** 

CURLY PEPPERMINT

LEDA (REX 4696)

IZAR (REX 4663)

" Excellent shelf life based on tests in transport-, shop- and consumer phase"

**BEWITCHED PINK** 

**BEWITCHED RED BLACK** 