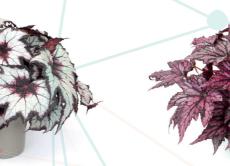

## **NEW introduction!**

These special leaf begonias are mysterious and a bit peculiar. They are based on the beauty and recognisable elements of the universe, which are similar to the characteristics of the plant. Just look at the leaves. They look different in different lightings. The diverse colour palette of the Spacestars is characterised by the universe and its stars: they shine, sparkle and twinkle.

#### ► Suitable for 12 – 17 cm pots

- Extensive range with 2 series
- Very quick crop time
- Possible to grow in cooler temperatures (cost saving)
- Mix & match within the series based on vigour, PGR or cooler grown