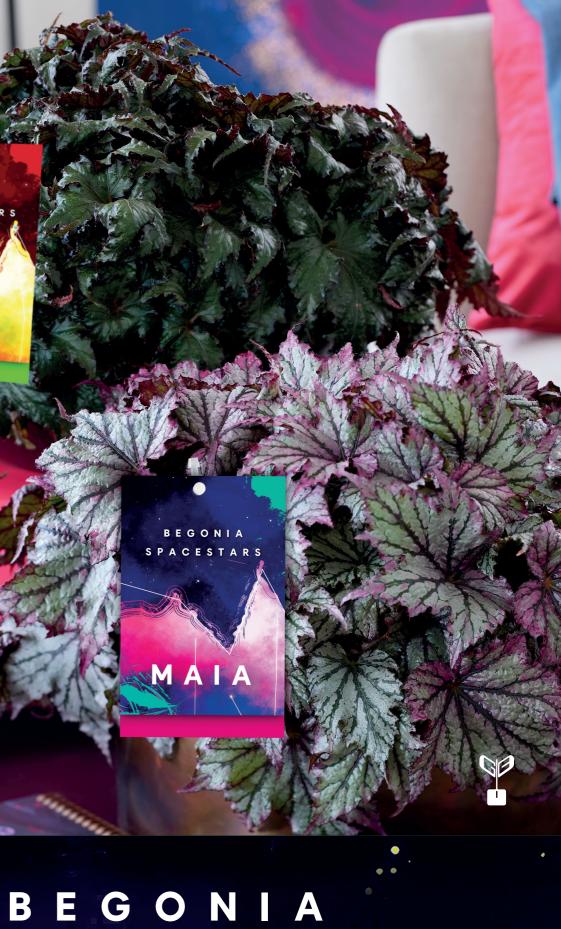

# S P A C E S T A R S Out of this world, into your living space

## **NEW introduction!**

These special leaf begonias are mysterious and a bit peculiar. They are based on the beauty and recognisable elements of the universe, which are similar to the characteristics of the plant. Just look at the leaves. They look different in different lightings. The diverse colour palette of the Spacestars is characterised by the universe and its stars: they shine, sparkle and twinkle.

#### **BEGONIA SPACESTARS SELECT**

MAIA

**AVIOR** 

HAEDI (REX 4699)

BEWITCHED WHITE

**BEWITCHED NIGHT OWL** 

CURLY PEPPERMINT