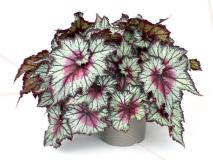

## **NEW introduction!**

These special leaf begonias are mysterious and a bit peculiar. They are based on the beauty and recognisable elements of the universe, which are similar to the characteristics of the plant. Just look at the leaves. They look different in different lightings. The diverse colour palette of the Spacestars is characterised by the universe and its stars: they shine, sparkle and twinkle.

#### CURLY CHERRY MINT