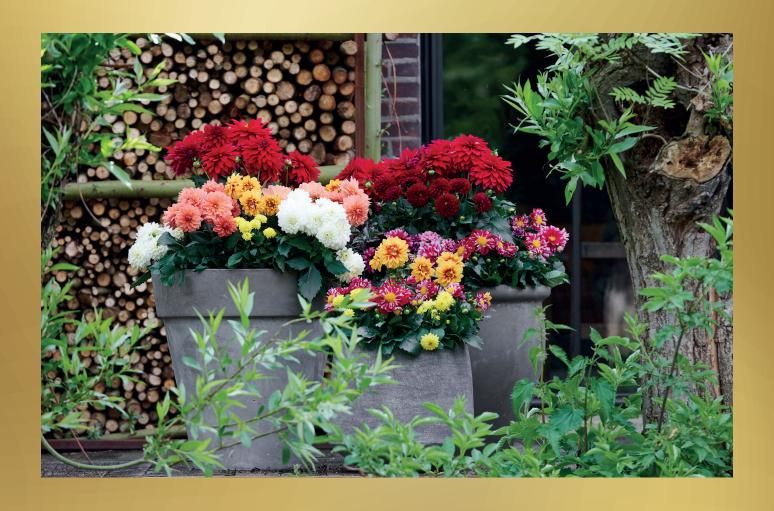

# From big to small, we have it all!

From Maggiore's to Piccolo's and from Medio's to Grande's, LaBella Dahlias come in all sizes and colours. For example, a LaBella Dahlia Maggiore is a real eye-catcher with its extravagant and large flowers. A LaBella Dahlia Medio, on the other hand, is perfect for smaller pot sizes, producing beautifully coloured mixed trays. Thanks to the wide and refreshing colour palette that LaBella Dahlia has, there really is something for everyone. Are you already familiar with the 'fun' colours? These are distinguishable by the special colour combinations in the flowers. The LaBella Dahlia series, with flowers that know how to highlight the art of nature, are all artists.