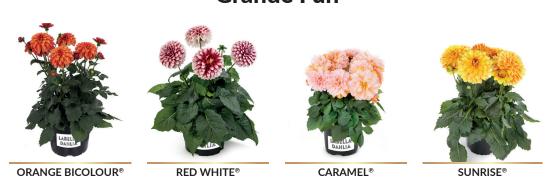

inch

Rooted:

Tray: 128 BKX Tray

Delivery weeks: 48-26

Production time: 7-8 weeks

Unrooted: Amount: 100

Delivery weeks: 45-23

Production time: 10-12 weeks

#### **PICCOLO**

**Pot size:** pack-10,5 cm | pack-4 inch **Height:** 15-17 cm | 8-10 inch

Rooted:

Tray: 128 BKX Tray

Delivery weeks: 2-19

Production time: 6-8 weeks

Unrooted:
Amount: 100

**Delivery weeks:** 50-16 **Production time:** 9-12 weeks



# From big to small, we have it all!

WHITE®

Our product specialists have carefully compiled the 2024 / 2025 LaBella Dahlia range for you. We have an extensive range full of surprising colours for every pot size.

### **Maggiore**





DAXX 3774

(Experimental)

## **Maggiore Fun**





# Grande



# **Grande Fun**

PINK®

WHITE®

CORAL®

DAMX 3962 (Experimental)

YELLOW IMPR.



# Medio





### **Medio Fun**





#### **Piccolo**