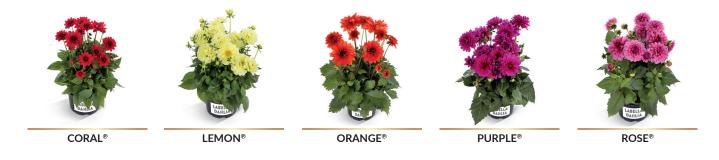

Production time: 7-8 weeks

Unrooted: Amount: 100

Delivery weeks: 45-23

Production time: 10-12 weeks

#### **PICCOLO**

**Pot size:** pack-10,5 cm | pack-4 inch **Height:** 15-17 cm | 8-10 inch

Rooted:

Tray: 128 BKX Tray

Delivery weeks: 2-19

Production time: 6-8 weeks

Unrooted:
Amount: 100

**Delivery weeks:** 50-16 **Production time:** 9-12 weeks



# From big to small, we have it all!

WHITE®

Our product specialists have carefully compiled the 2024 / 2025 LaBella Dahlia range for you. We have an extensive range full of surprising colours for every pot size.

### **Maggiore**





DAXX 3774

(Experimental)

## **Maggiore Fun**





# Grande



# **Grande Fun**

PINK®

WHITE®

CORAL®

DAMX 3962 (Experimental)

YELLOW IMPR.



# Medio





### **Medio Fun**





#### **Piccolo**