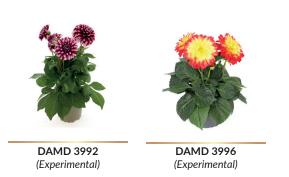

elivery weeks: 48-26

Production time: 7-8 weeks

Unrooted: Amount: 100

Delivery weeks: 45-23

Production time: 10-12 weeks

#### **PICCOLO**

**Pot size:** pack-10,5 cm | pack-4 inch **Height:** 15-17 cm | 8-10 inch

Rooted:

Tray: 128 BKX Tray

Delivery weeks: 2-19

Production time: 6-8 weeks

Unrooted:
Amount: 100

**Delivery weeks:** 50-16 **Production time:** 9-12 weeks



# From big to small, we have it all!

WHITE®

Our product specialists have carefully compiled the 2024 / 2025 LaBella Dahlia range for you. We have an extensive range full of surprising colours for every pot size.

### **Maggiore**





DAXX 3774

(Experimental)

## **Maggiore Fun**





# Grande



# **Grande Fun**

PINK®

WHITE®

CORAL®

DAMX 3962 (Experimental)

YELLOW IMPR.



# Medio





### **Medio Fun**





#### **Piccolo**