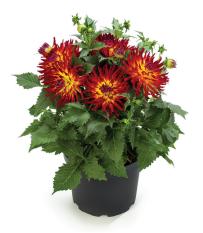

From Maggiore's to Piccolo's and from Medio's to Grande's, LaBella Dahlias come in all sizes and colours. For example, a LaBella Dahlia Maggiore is a real eye-catcher with its extravagant and large flowers. A LaBella Dahlia Medio, on the other hand, is perfect for smaller pot sizes, producing beautifully coloured mixed trays. Thanks to the wide and refreshing colour palette that LaBella Dahlia has, there really is something for everyone. Are you already familiar with the 'fun' colours? These are distinguishable by the special colour combinations in the flowers. The LaBella Dahlia series, with flowers that know how to highlight the art of nature, are all artists.

# From big to small, we have it all!

WHITE®

Our product specialists have carefully compiled the 2024 / 2025 LaBella Dahlia range for you. We have an extensive range full of surprising colours for every pot size.