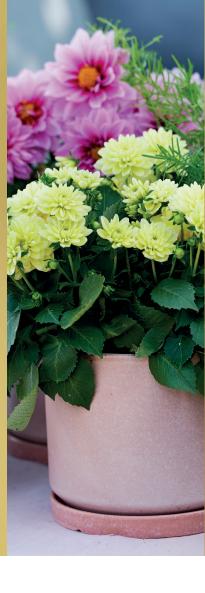

From Maggiore's to Piccolo's and from Medio's to Grande's, LaBella Dahlias come in all sizes and colours. For example, a LaBella Dahlia Maggiore is a real eye-catcher with its extravagant and large flowers. A LaBella Dahlia Medio, on the other hand, is perfect for smaller pot sizes, producing beautifully coloured mixed trays. Thanks to the wide and refreshing colour palette that LaBella Dahlia has, there really is something for everyone. Are you already familiar with the 'fun' colours? These are distinguishable by the special colour combinations in the flowers. The LaBella Dahlia series, with flowers that know how to highlight the art of nature, are all artists.

# From big to small, we have it all!

WHITE®

Our product specialists have carefully compiled the 2024 / 2025 LaBella Dahlia range for you. We have an extensive range full of surprising colours for every pot size.