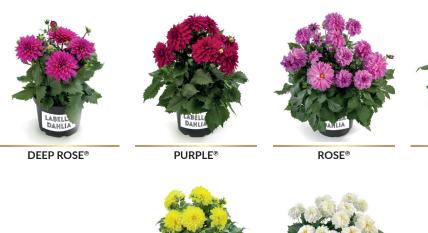

ted: Amount: 100

Delivery weeks: 45-24

Production time: 10-13 weeks

#### **MEDIO**

**Pot size:** 12-13 cm | 4-6 inch **Height:** 20-25 cm | 8-10 inch

Rooted:

Tray: 128 BKX Tray

Delivery weeks: 48-26

Production time: 7-8 weeks

Unrooted: Amount: 100

Delivery weeks: 45-23

Production time: 10-12 weeks

#### **PICCOLO**

**Pot size:** pack-10,5 cm | pack-4 inch **Height:** 15-17 cm | 8-10 inch

Rooted:

Tray: 128 BKX Tray

Delivery weeks: 2-19

Production time: 6-8 weeks

Unrooted:
Amount: 100

**Delivery weeks:** 50-16 **Production time:** 9-12 weeks



# From big to small, we have it all!

WHITE®

Our product specialists have carefully compiled the 2024 / 2025 LaBella Dahlia range for you. We have an extensive range full of surprising colours for every pot size.

### **Maggiore**





DAXX 3774

(Experimental)

## **Maggiore Fun**





# Grande



# **Grande Fun**

PINK®

WHITE®

CORAL®

DAMX 3962 (Experimental)

YELLOW IMPR.



# Medio





### **Medio Fun**





#### **Piccolo**