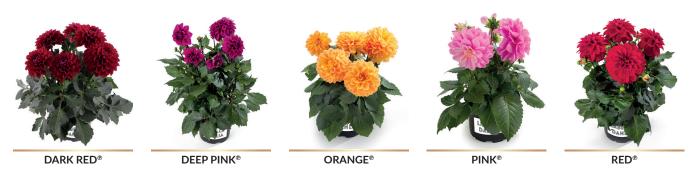

d:

Tray: 128 BKX Tray

Delivery weeks: 48-26

Production time: 7-8 weeks

Unrooted: Amount: 100

Delivery weeks: 45-23

Production time: 10-12 weeks

#### **PICCOLO**

**Pot size:** pack-10,5 cm | pack-4 inch **Height:** 15-17 cm | 8-10 inch

Rooted:

Tray: 128 BKX Tray

Delivery weeks: 2-19

Production time: 6-8 weeks

Unrooted:
Amount: 100

**Delivery weeks:** 50-16 **Production time:** 9-12 weeks



# From big to small, we have it all!

WHITE®

Our product specialists have carefully compiled the 2024 / 2025 LaBella Dahlia range for you. We have an extensive range full of surprising colours for every pot size.

### **Maggiore**





DAXX 3774

(Experimental)

## **Maggiore Fun**





# Grande



# **Grande Fun**

PINK®

WHITE®

CORAL®

DAMX 3962 (Experimental)

YELLOW IMPR.



# Medio





### **Medio Fun**





#### **Piccolo**