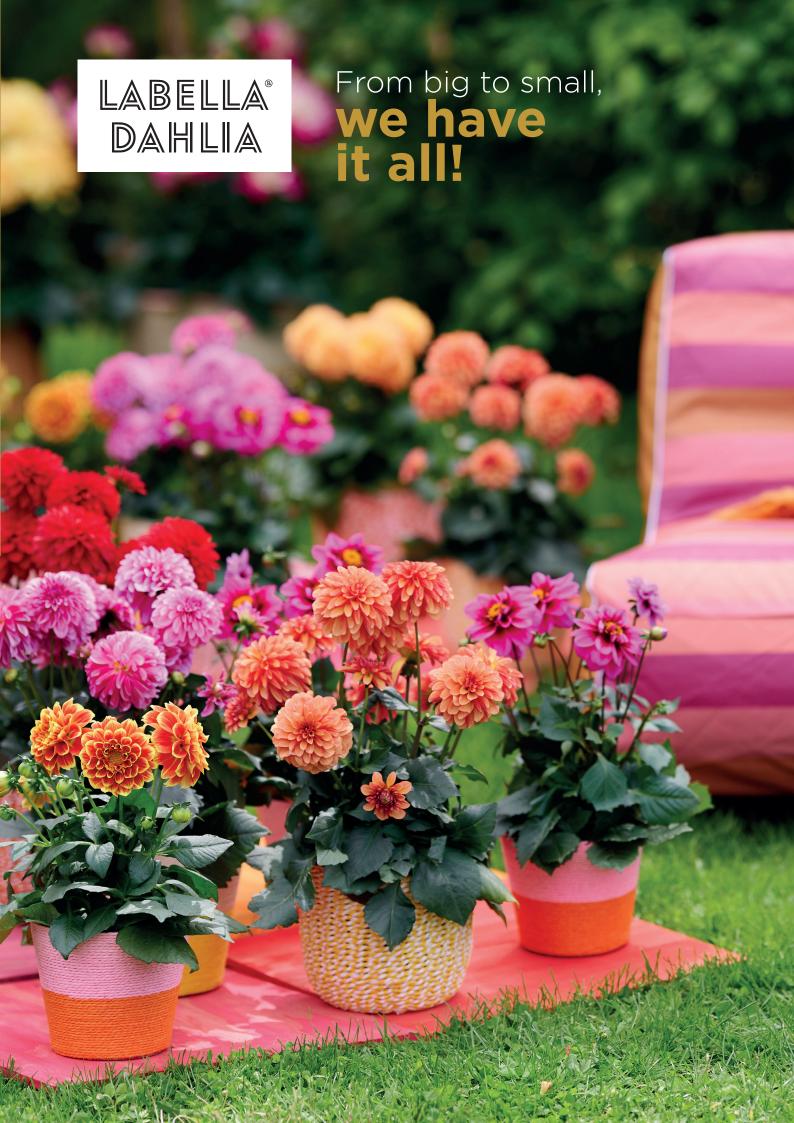

From Maggiore's to Piccolo's and from Medio's to Grande's, LaBella Dahlias come in all sizes and colours. For example, a LaBella Dahlia Maggiore is a real eye-catcher with its extravagant and large flowers. A LaBella Dahlia Medio, on the other hand, is perfect for smaller pot sizes, producing beautifully coloured mixed trays. Thanks to the wide and refreshing colour palette that LaBella Dahlia has, there really is something for everyone. Are you already familiar with the 'fun' colours? These are distinguishable by the special colour combinations in the flowers. The LaBella Dahlia series, with flowers that know how to highlight the art of nature, are all artists.

#### Why LaBella Dahlia?

- Extensive product range
- Broad and refreshing colour palette
- Easy in production
- Excellent vase life
- For every pot size

# From big to small, we have it all!