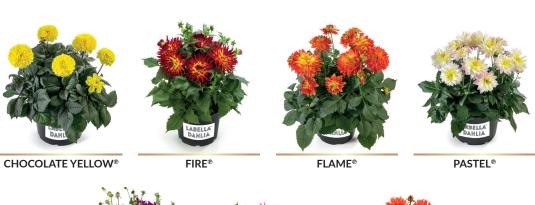

time: 10-13 weeks

#### **MEDIO**

**Pot size:** 12-13 cm | 4-6 inch **Height:** 20-25 cm | 8-10 inch

Rooted:

Tray: 128 BKX Tray

Delivery weeks: 48-26

Production time: 7-8 weeks

Unrooted: Amount: 100

Delivery weeks: 45-23

Production time: 10-12 weeks

#### **PICCOLO**

**Pot size:** pack-10,5 cm | pack-4 inch **Height:** 15-17 cm | 8-10 inch

Rooted:

Tray: 128 BKX Tray

Delivery weeks: 2-19

Production time: 6-8 weeks

Unrooted:
Amount: 100

**Delivery weeks:** 50-16 **Production time:** 9-12 weeks



# From big to small, we have it all!

WHITE®

Our product specialists have carefully compiled the 2024 / 2025 LaBella Dahlia range for you. We have an extensive range full of surprising colours for every pot size.

### **Maggiore**





DAXX 3774

(Experimental)

## **Maggiore Fun**





# Grande



# **Grande Fun**

PINK®

WHITE®

CORAL®

DAMX 3962 (Experimental)

YELLOW IMPR.



# Medio





### **Medio Fun**





#### **Piccolo**