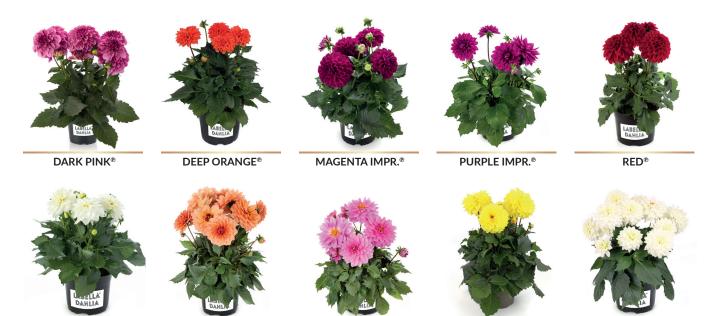

eks

#### **MEDIO**

**Pot size:** 12-13 cm | 4-6 inch **Height:** 20-25 cm | 8-10 inch

Rooted:

Tray: 128 BKX Tray

Delivery weeks: 48-26

Production time: 7-8 weeks

Unrooted: Amount: 100

Delivery weeks: 45-23

Production time: 10-12 weeks

#### **PICCOLO**

**Pot size:** pack-10,5 cm | pack-4 inch **Height:** 15-17 cm | 8-10 inch

Rooted:

Tray: 128 BKX Tray

Delivery weeks: 2-19

Production time: 6-8 weeks

Unrooted:
Amount: 100

**Delivery weeks:** 50-16 **Production time:** 9-12 weeks



# From big to small, we have it all!

WHITE®

Our product specialists have carefully compiled the 2024 / 2025 LaBella Dahlia range for you. We have an extensive range full of surprising colours for every pot size.

### **Maggiore**





DAXX 3774

(Experimental)

## **Maggiore Fun**





# Grande



# **Grande Fun**

PINK®

WHITE®

CORAL®

DAMX 3962 (Experimental)

YELLOW IMPR.



# Medio





### **Medio Fun**





#### **Piccolo**