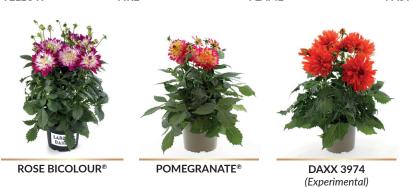

me: 10-13 weeks

#### **MEDIO**

**Pot size:** 12-13 cm | 4-6 inch **Height:** 20-25 cm | 8-10 inch

Rooted:

Tray: 128 BKX Tray

Delivery weeks: 48-26

Production time: 7-8 weeks

Unrooted: Amount: 100

Delivery weeks: 45-23

Production time: 10-12 weeks

#### **PICCOLO**

**Pot size:** pack-10,5 cm | pack-4 inch **Height:** 15-17 cm | 8-10 inch

Rooted:

Tray: 128 BKX Tray

Delivery weeks: 2-19

Production time: 6-8 weeks

Unrooted:
Amount: 100

**Delivery weeks:** 50-16 **Production time:** 9-12 weeks



# From big to small, we have it all!

WHITE®

Our product specialists have carefully compiled the 2024 / 2025 LaBella Dahlia range for you. We have an extensive range full of surprising colours for every pot size.

### **Maggiore**





DAXX 3774

(Experimental)

## **Maggiore Fun**





# Grande



# **Grande Fun**

PINK®

WHITE®

CORAL®

DAMX 3962 (Experimental)

YELLOW IMPR.



# Medio





### **Medio Fun**





#### **Piccolo**