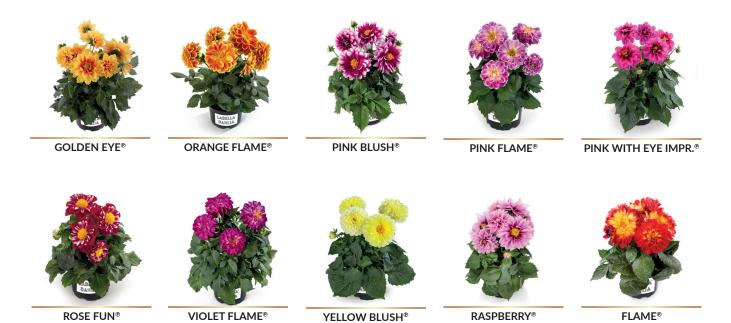

# Grande

# **Grande Fun**

PINK®

WHITE®

CORAL®

DAMX 3962 (Experimental)

YELLOW IMPR.