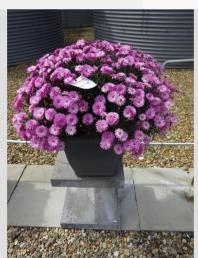

# ARGYRANTHEMUM PERCUSSION DOUBLE ROSE - 2020

#### Information

| 4902074              |
|----------------------|
| frutescens           |
| 40 cm pot            |
| Volmary              |
| Plants Kortekruisweg |
| 15790 / 56           |
| Cutting              |
|                      |
| 24 - 33              |
| Pre-commercial       |
|                      |

#### **Total 2020**

| Flower quality        | 4.8 |
|-----------------------|-----|
| Leaf quality          | 4.8 |
| Mildew tolerance      | 5.0 |
| Floriferousness (40%) | 4.8 |
| Plant judgement (60%) | 4.8 |
|                       |     |

#### Total scores

| 2020    | 4.8 |  |  |
|---------|-----|--|--|
| 2019    | 4.0 |  |  |
| Average | 4.4 |  |  |
|         |     |  |  |

Judgement scale: 1=poor, 2=moderate, 3=average, 4=good, 5=excellent