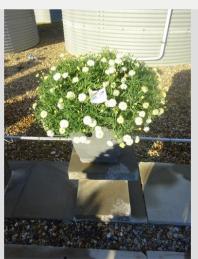

# ARGYRANTHEMUM PERCUSSION DOUBLE LEMON - 2020

#### Information

| IIIIOIIIIatioii           |                      |
|---------------------------|----------------------|
| Clone number              | 4902075              |
| Gender                    | frutescens           |
| Pot type                  | 40 cm pot            |
| Breeder                   | Volmary              |
| Location                  | Plants Kortekruisweg |
| Flowertrial number/ field | 15790 / 55           |
| Starting material         | Cutting              |
| Sticking/sowing week      |                      |
| Judging period            | 24 - 33              |
| Lifecycle                 | Pre-commercial       |

#### **Total 2020**

| Flower quality        | 4.5 |
|-----------------------|-----|
| Leaf quality          | 4.0 |
| Mildew tolerance      | 5.0 |
| Floriferousness (40%) | 4.5 |
| Plant judgement (60%) | 4.3 |
|                       |     |