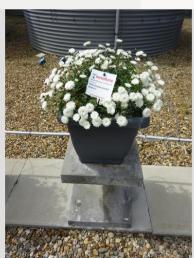

# ARGYRANTHEMUM PERCUSSION DOUBLE WHITE - 2020

#### Information

| Clone number              | 4901716              |
|---------------------------|----------------------|
| Gender                    | frutescens           |
| Pot type                  | 40 cm pot            |
| Breeder                   | Volmary              |
| Location                  | Plants Kortekruisweg |
| Flowertrial number/ field | 15790 / 54           |
| Starting material         | Cutting              |
| Sticking/sowing week      |                      |
| Judging period            | 24 - 33              |
| Lifecycle                 | Commercial           |
|                           |                      |

#### **Total 2020**

| Flower quality        | 4.5 |
|-----------------------|-----|
| Leaf quality          | 2.5 |
| Mildew tolerance      | 5.0 |
| Floriferousness (40%) | 4.5 |
| Plant judgement (60%) | 2.8 |
|                       |     |

### Total scores

| Total Scores |     |
|--------------|-----|
| 2020         | 3.5 |
| 2019         | 2.8 |
| 2018         | 3.2 |
| 2017         | 3.1 |
| Average      | 3.2 |
|              |     |

Judgement scale: 1=poor, 2=moderate, 3=average, 4=good, 5=excellent