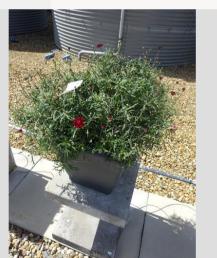

# ARGYRANTHEMUM PERCUSSION DOUBLE WHITE - 2020

#### Information

| Clone number              | 4901716              |
|---------------------------|----------------------|
| Gender                    | frutescens           |
| Pot type                  | 40 cm pot            |
| Breeder                   | Volmary              |
| Location                  | Plants Kortekruisweg |
| Flowertrial number/ field | 15790 / 54           |
| Starting material         | Cutting              |
| Sticking/sowing week      |                      |
| Judging period            | 24 - 33              |
| Lifecycle                 | Commercial           |
|                           |                      |

#### **Total 2020**

| Flower quality        | 4.5 |
|-----------------------|-----|
| Leaf quality          | 2.5 |
| Mildew tolerance      | 5.0 |
| Floriferousness (40%) | 4.5 |
| Plant judgement (60%) | 2.8 |
|                       |     |

### Total scores

| Total Scores |     |
|--------------|-----|
| 2020         | 3.5 |
| 2019         | 2.8 |
| 2018         | 3.2 |
| 2017         | 3.1 |
| Average      | 3.2 |
|              |     |

Judgement scale: 1=poor, 2=moderate, 3=average, 4=good, 5=excellent