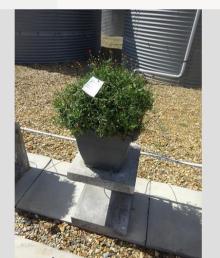

# ARGYRANTHEMUM PERCUSSION TEDDY LEMON - 2020

### Information

| Clone number              | 4901973              |
|---------------------------|----------------------|
| Gender                    | frutescens           |
| Pot type                  | 40 cm pot            |
| Breeder                   | Volmary              |
| Location                  | Plants Kortekruisweg |
| Flowertrial number/ field | 15790 / 51           |
| Starting material         | Cutting              |
| Sticking/sowing week      |                      |
| Judging period            | 24 - 33              |
| Lifecycle                 | Commercial           |

#### **Total 2020**

| Flower quality        | 4.5 |
|-----------------------|-----|
| Leaf quality          | 4.8 |
| Mildew tolerance      | 5.0 |
| Floriferousness (40%) | 3.5 |
| Plant judgement (60%) | 4.0 |
|                       |     |

#### Total scores

| 3.8 |
|-----|
| 4.2 |
| 2.1 |
| 3.4 |
|     |

Judgement scale: 1=poor, 2=moderate, 3=average, 4=good, 5=excellent

Week 24 Week 27 Week 30 Week 33