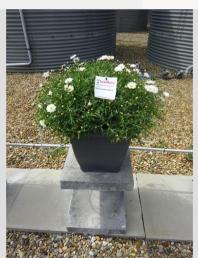

# ARGYRANTHEMUM PERCUSSION DOUBLE LEMON - 2020

#### Information

| IIIIOIIIIatioii           |                      |
|---------------------------|----------------------|
| Clone number              | 4902075              |
| Gender                    | frutescens           |
| Pot type                  | 40 cm pot            |
| Breeder                   | Volmary              |
| Location                  | Plants Kortekruisweg |
| Flowertrial number/ field | 15790 / 55           |
| Starting material         | Cutting              |
| Sticking/sowing week      |                      |
| Judging period            | 24 - 33              |
| Lifecycle                 | Pre-commercial       |

#### **Total 2020**

| Flower quality        | 4.5 |
|-----------------------|-----|
| Leaf quality          | 4.0 |
| Mildew tolerance      | 5.0 |
| Floriferousness (40%) | 4.5 |
| Plant judgement (60%) | 4.3 |
|                       |     |