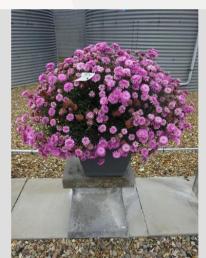

# ARGYRANTHEMUM PERCUSSION DOUBLE ROSE - 2020

#### Information

| 4902074              |
|----------------------|
| frutescens           |
| 40 cm pot            |
| Volmary              |
| Plants Kortekruisweg |
| 15790 / 56           |
| Cutting              |
|                      |
| 24 - 33              |
| Pre-commercial       |
|                      |

#### **Total 2020**

| Flower quality        | 4.8 |
|-----------------------|-----|
| Leaf quality          | 4.8 |
| Mildew tolerance      | 5.0 |
| Floriferousness (40%) | 4.8 |
| Plant judgement (60%) | 4.8 |
|                       |     |

#### Total scores

| 2020    | 4.8 |  |  |
|---------|-----|--|--|
| 2019    | 4.0 |  |  |
| Average | 4.4 |  |  |
|         |     |  |  |

Judgement scale: 1=poor, 2=moderate, 3=average, 4=good, 5=excellent