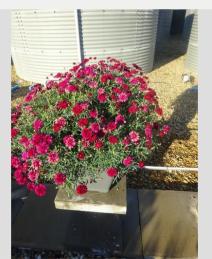

# ARGYRANTHEMUM PERCUSSION SCARLET - 2020

#### Information

| IIIIOIIIIatioii           |                      |
|---------------------------|----------------------|
| Clone number              | 4901717              |
| Gender                    | frutescens           |
| Pot type                  | 40 cm pot            |
| Breeder                   | Volmary              |
| Location                  | Plants Kortekruisweg |
| Flowertrial number/ field | 15790 / 50           |
| Starting material         | Cutting              |
| Sticking/sowing week      |                      |
| Judging period            | 24 - 33              |
| Lifecycle                 | Commercial           |

#### **Total 2020**

| I Otal EUE            |     |
|-----------------------|-----|
| Flower quality        | 4.3 |
| Leaf quality          | 5.0 |
| Mildew tolerance      | 5.0 |
| Floriferousness (40%) | 4.3 |
| Plant judgement (60%) | 3.8 |
|                       |     |

### **Total scores**

| i Otal 300 | 103 |
|------------|-----|
| 2020       | 4.0 |
| 2019       | 4.1 |
| 2018       | 3.2 |
| 2017       | 3.7 |
| Average    | 3.8 |
|            |     |

Judgement scale: 1=poor, 2=moderate, 3=average, 4=good, 5=excellent