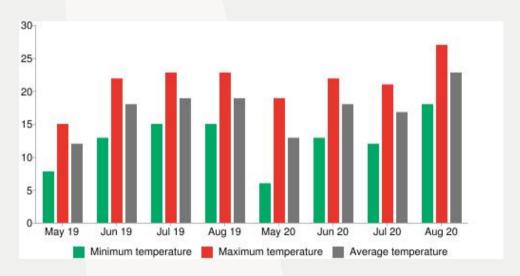

### Climate

|                       | May | June | July | August | Total |
|-----------------------|-----|------|------|--------|-------|
| Rainfall average      | 60  | 65   | 81   | 72     | 278   |
| Rainfall 2020 (mm)    | 12  | 78   | 51   | 236    | 377   |
| Rainfall 2019 (mm)    | 30  | 121  | 76   | 46     | 273   |
| Sunny hours average   | 199 | 194  | 206  | 187    | 786   |
| Sunny hours 2020 (mm) | 309 | 229  | 209  | 383    | 1130  |
| Sunny hours 2019 (mm) | 247 | 260  | 248  | 244    | 999   |