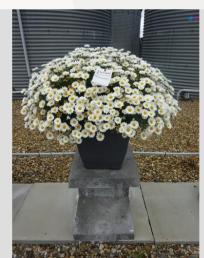

# ARGYRANTHEMUM PERCUSSION DOUBLE WHITE - 2020

#### Information

| Clone number              | 4901716              |
|---------------------------|----------------------|
| Gender                    | frutescens           |
| Pot type                  | 40 cm pot            |
| Breeder                   | Volmary              |
| Location                  | Plants Kortekruisweg |
| Flowertrial number/ field | 15790 / 54           |
| Starting material         | Cutting              |
| Sticking/sowing week      |                      |
| Judging period            | 24 - 33              |
| Lifecycle                 | Commercial           |
|                           |                      |

#### **Total 2020**

| Flower quality        | 4.5 |
|-----------------------|-----|
| Leaf quality          | 2.5 |
| Mildew tolerance      | 5.0 |
| Floriferousness (40%) | 4.5 |
| Plant judgement (60%) | 2.8 |
|                       |     |