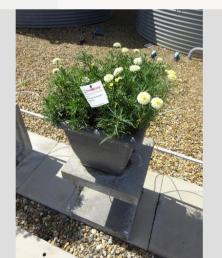

# ARGYRANTHEMUM PERCUSSION DOUBLE LEMON - 2020

#### Information

| IIIIOIIIIatioii           |                      |
|---------------------------|----------------------|
| Clone number              | 4902075              |
| Gender                    | frutescens           |
| Pot type                  | 40 cm pot            |
| Breeder                   | Volmary              |
| Location                  | Plants Kortekruisweg |
| Flowertrial number/ field | 15790 / 55           |
| Starting material         | Cutting              |
| Sticking/sowing week      |                      |
| Judging period            | 24 - 33              |
| Lifecycle                 | Pre-commercial       |

#### **Total 2020**

| Flower quality        | 4.5 |
|-----------------------|-----|
| Leaf quality          | 4.0 |
| Mildew tolerance      | 5.0 |
| Floriferousness (40%) | 4.5 |
| Plant judgement (60%) | 4.3 |
|                       |     |