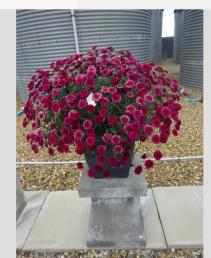

# ARGYRANTHEMUM PERCUSSION DOUBLE ROSE - 2020

#### Information

| 4902074              |
|----------------------|
| frutescens           |
| 40 cm pot            |
| Volmary              |
| Plants Kortekruisweg |
| 15790 / 56           |
| Cutting              |
|                      |
| 24 - 33              |
| Pre-commercial       |
|                      |

#### **Total 2020**

| Flower quality        | 4.8 |
|-----------------------|-----|
| Leaf quality          | 4.8 |
| Mildew tolerance      | 5.0 |
| Floriferousness (40%) | 4.8 |
| Plant judgement (60%) | 4.8 |
|                       |     |

#### Total scores

| 2020    | 4.8 |  |  |
|---------|-----|--|--|
| 2019    | 4.0 |  |  |
| Average | 4.4 |  |  |
|         |     |  |  |

Judgement scale: 1=poor, 2=moderate, 3=average, 4=good, 5=excellent