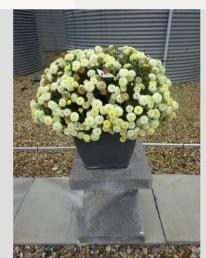

# ARGYRANTHEMUM PERCUSSION DOUBLE LEMON - 2020

#### Information

| IIIIOIIIIatioii           |                      |
|---------------------------|----------------------|
| Clone number              | 4902075              |
| Gender                    | frutescens           |
| Pot type                  | 40 cm pot            |
| Breeder                   | Volmary              |
| Location                  | Plants Kortekruisweg |
| Flowertrial number/ field | 15790 / 55           |
| Starting material         | Cutting              |
| Sticking/sowing week      |                      |
| Judging period            | 24 - 33              |
| Lifecycle                 | Pre-commercial       |

#### **Total 2020**

| Flower quality        | 4.5 |
|-----------------------|-----|
| Leaf quality          | 4.0 |
| Mildew tolerance      | 5.0 |
| Floriferousness (40%) | 4.5 |
| Plant judgement (60%) | 4.3 |
|                       |     |