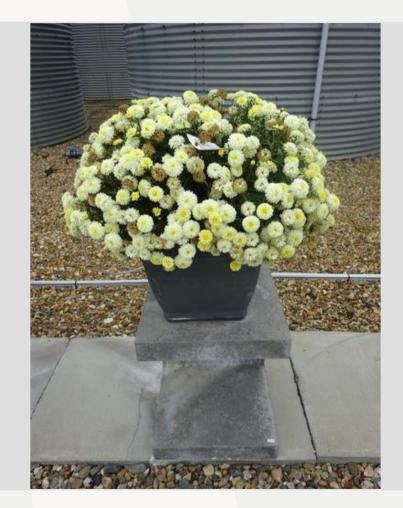

# ARGYRANTHEMUM PERCUSSION DOUBLE LEMON - 2020

#### Information

| IIIIOIIIIatioii           |                      |
|---------------------------|----------------------|
| Clone number              | 4902075              |
| Gender                    | frutescens           |
| Pot type                  | 40 cm pot            |
| Breeder                   | Volmary              |
| Location                  | Plants Kortekruisweg |
| Flowertrial number/ field | 15790 / 55           |
| Starting material         | Cutting              |
| Sticking/sowing week      |                      |
| Judging period            | 24 - 33              |
| Lifecycle                 | Pre-commercial       |

#### **Total 2020**

| Flower quality        | 4.5 |
|-----------------------|-----|
| Leaf quality          | 4.0 |
| Mildew tolerance      | 5.0 |
| Floriferousness (40%) | 4.5 |
| Plant judgement (60%) | 4.3 |
|                       |     |

#### Total scores

| 4.4 |
|-----|
| 3.6 |
| 4.0 |
|     |

Judgement scale: 1=poor, 2=moderate, 3=average, 4=good, 5=excellent

Week 24 Week 27 Week 30 Week 33