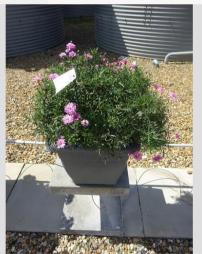

# ARGYRANTHEMUM PERCUSSION DOUBLE ROSE - 2020

#### Information

| 4902074              |
|----------------------|
| frutescens           |
| 40 cm pot            |
| Volmary              |
| Plants Kortekruisweg |
| 15790 / 56           |
| Cutting              |
|                      |
| 24 - 33              |
| Pre-commercial       |
|                      |

#### **Total 2020**

| Flower quality        | 4.8 |
|-----------------------|-----|
| Leaf quality          | 4.8 |
| Mildew tolerance      | 5.0 |
| Floriferousness (40%) | 4.8 |
| Plant judgement (60%) | 4.8 |
|                       |     |

#### Total scores

| 2020    | 4.8 |  |  |
|---------|-----|--|--|
| 2019    | 4.0 |  |  |
| Average | 4.4 |  |  |
|         |     |  |  |

Judgement scale: 1=poor, 2=moderate, 3=average, 4=good, 5=excellent