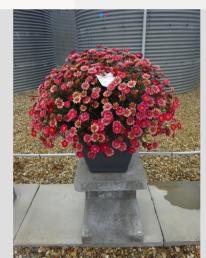

# ARGYRANTHEMUM PERCUSSION SCARLET - 2020

#### Information

| IIIIOIIIIatioii           |                      |
|---------------------------|----------------------|
| Clone number              | 4901717              |
| Gender                    | frutescens           |
| Pot type                  | 40 cm pot            |
| Breeder                   | Volmary              |
| Location                  | Plants Kortekruisweg |
| Flowertrial number/ field | 15790 / 50           |
| Starting material         | Cutting              |
| Sticking/sowing week      |                      |
| Judging period            | 24 - 33              |
| Lifecycle                 | Commercial           |

#### **Total 2020**

| I Otal EUE            |     |
|-----------------------|-----|
| Flower quality        | 4.3 |
| Leaf quality          | 5.0 |
| Mildew tolerance      | 5.0 |
| Floriferousness (40%) | 4.3 |
| Plant judgement (60%) | 3.8 |
|                       |     |

### **Total scores**

| i Otal 300 | 103 |
|------------|-----|
| 2020       | 4.0 |
| 2019       | 4.1 |
| 2018       | 3.2 |
| 2017       | 3.7 |
| Average    | 3.8 |
|            |     |

Judgement scale: 1=poor, 2=moderate, 3=average, 4=good, 5=excellent