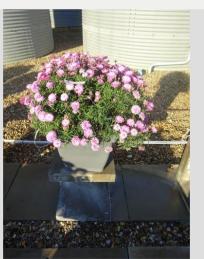

# ARGYRANTHEMUM PERCUSSION DOUBLE ROSE - 2020

#### Information

| 4902074              |
|----------------------|
| frutescens           |
| 40 cm pot            |
| Volmary              |
| Plants Kortekruisweg |
| 15790 / 56           |
| Cutting              |
|                      |
| 24 - 33              |
| Pre-commercial       |
|                      |

#### **Total 2020**

| Flower quality        | 4.8 |
|-----------------------|-----|
| Leaf quality          | 4.8 |
| Mildew tolerance      | 5.0 |
| Floriferousness (40%) | 4.8 |
| Plant judgement (60%) | 4.8 |
|                       |     |

#### Total scores

| 2020    | 4.8 |  |  |
|---------|-----|--|--|
| 2019    | 4.0 |  |  |
| Average | 4.4 |  |  |
|         |     |  |  |

Judgement scale: 1=poor, 2=moderate, 3=average, 4=good, 5=excellent