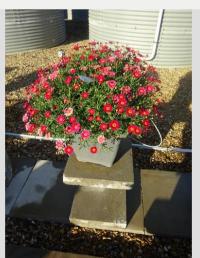

## ARGYRANTHEMUM PERCUSSION DOUBLE RED - 2020

### Information

| Clone number              | 4901714              |
|---------------------------|----------------------|
| Gender                    | frutescens           |
| Pot type                  | 40 cm pot            |
| Breeder                   | Volmary              |
| Location                  | Plants Kortekruisweg |
| Flowertrial number/ field | 15790 / 53           |
| Starting material         | Cutting              |
| Sticking/sowing week      |                      |
| Judging period            | 24 - 33              |
| Lifecycle                 | Commercial           |
|                           |                      |

#### **Total 2020**

| Flower quality        | 4.5 |
|-----------------------|-----|
| Leaf quality          | 4.5 |
| Mildew tolerance      | 5.0 |
| Floriferousness (40%) | 4.3 |
| Plant judgement (60%) | 4.3 |
|                       |     |

### **Total scores**

|   | i otai sooi es |     |
|---|----------------|-----|
| 2 | 2020           | 4.3 |
| 2 | 2019           | 3.5 |
| 2 | 2018           | 3.7 |
| 2 | 2017           | 3.4 |
| 1 | Average        | 3.7 |
|   |                |     |