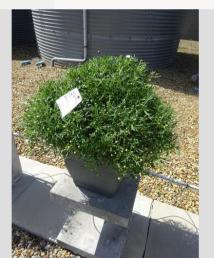

# ARGYRANTHEMUM PERCUSSION TEDDY LEMON - 2020

### Information

| Clone number              | 4901973              |
|---------------------------|----------------------|
| Gender                    | frutescens           |
| Pot type                  | 40 cm pot            |
| Breeder                   | Volmary              |
| Location                  | Plants Kortekruisweg |
| Flowertrial number/ field | 15790 / 51           |
| Starting material         | Cutting              |
| Sticking/sowing week      |                      |
| Judging period            | 24 - 33              |
| Lifecycle                 | Commercial           |

#### **Total 2020**

| Flower quality        | 4.5 |
|-----------------------|-----|
| Leaf quality          | 4.8 |
| Mildew tolerance      | 5.0 |
| Floriferousness (40%) | 3.5 |
| Plant judgement (60%) | 4.0 |
|                       |     |