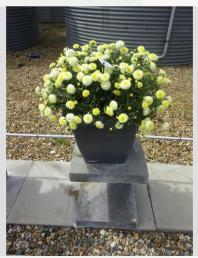

# ARGYRANTHEMUM PERCUSSION DOUBLE LEMON - 2020

#### Information

| IIIIOIIIIatioii           |                      |
|---------------------------|----------------------|
| Clone number              | 4902075              |
| Gender                    | frutescens           |
| Pot type                  | 40 cm pot            |
| Breeder                   | Volmary              |
| Location                  | Plants Kortekruisweg |
| Flowertrial number/ field | 15790 / 55           |
| Starting material         | Cutting              |
| Sticking/sowing week      |                      |
| Judging period            | 24 - 33              |
| Lifecycle                 | Pre-commercial       |

#### **Total 2020**

| Flower quality        | 4.5 |
|-----------------------|-----|
| Leaf quality          | 4.0 |
| Mildew tolerance      | 5.0 |
| Floriferousness (40%) | 4.5 |
| Plant judgement (60%) | 4.3 |
|                       |     |

#### Total scores

| 4.4 |
|-----|
| 3.6 |
| 4.0 |
|     |

Judgement scale: 1=poor, 2=moderate, 3=average, 4=good, 5=excellent

Week 24 Week 27 Week 30 Week 33