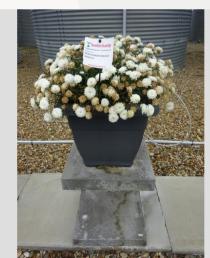

# ARGYRANTHEMUM PERCUSSION WHITE - 2020

#### Information

| momation                  |                      |
|---------------------------|----------------------|
| Clone number              | 4901972              |
| Gender                    | frutescens           |
| Pot type                  | 40 cm pot            |
| Breeder                   | Volmary              |
| Location                  | Plants Kortekruisweg |
| Flowertrial number/ field | 15790 / 52           |
| Starting material         | Cutting              |
| Sticking/sowing week      |                      |
| Judging period            | 24 - 33              |
| Lifecycle                 | Commercial           |

#### **Total 2020**

| I Oldi EUEU           |     |
|-----------------------|-----|
| Flower quality        | 5.0 |
| Leaf quality          | 5.0 |
| Mildew tolerance      | 5.0 |
| Floriferousness (40%) | 4.0 |
| Plant judgement (60%) | 4.5 |
|                       |     |

#### **Total scores**

| . Otal Oo | 0.00 |
|-----------|------|
| 2020      | 4.3  |
| 2019      | 3.9  |
| 2018      | 3.8  |
| Average   | 4.0  |
|           |      |

Judgement scale: 1=poor, 2=moderate, 3=average, 4=good, 5=excellent