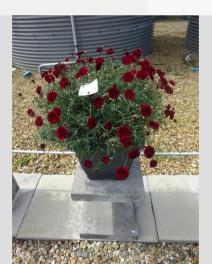

## ARGYRANTHEMUM PERCUSSION DOUBLE RED - 2020

### Information

| Clone number              | 4901714              |
|---------------------------|----------------------|
| Gender                    | frutescens           |
| Pot type                  | 40 cm pot            |
| Breeder                   | Volmary              |
| Location                  | Plants Kortekruisweg |
| Flowertrial number/ field | 15790 / 53           |
| Starting material         | Cutting              |
| Sticking/sowing week      |                      |
| Judging period            | 24 - 33              |
| Lifecycle                 | Commercial           |
|                           |                      |

#### **Total 2020**

| Flower quality        | 4.5 |
|-----------------------|-----|
| Leaf quality          | 4.5 |
| Mildew tolerance      | 5.0 |
| Floriferousness (40%) | 4.3 |
| Plant judgement (60%) | 4.3 |
|                       |     |

### **Total scores**

|   | i otai sooi es |     |
|---|----------------|-----|
| 2 | 2020           | 4.3 |
| 2 | 2019           | 3.5 |
| 2 | 2018           | 3.7 |
| 2 | 2017           | 3.4 |
| 1 | Average        | 3.7 |
|   |                |     |