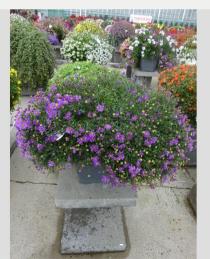

## BRACHYSCOME SURDAISY® WHITE - 2019

Judgement scale: 1=poor, 2=moderate, 3=average, 4=good, 5=excellent

Week 24 Week 27 Week 29 Week 33

Creation date: 11/09/2020