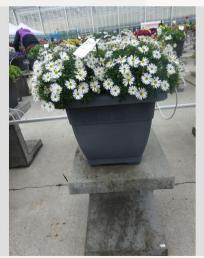

### BRACHYSCOME BRASCO VIOLET - 2019

#### Information

| IIIIOIIIIatioii           |                      |
|---------------------------|----------------------|
| Clone number              | 4900702              |
| Gender                    | hybrid               |
| Pot type                  | 40 cm pot            |
| Breeder                   | Danziger             |
| Location                  | Plants Kortekruisweg |
| Flowertrial number/ field | 15612 / 421          |
| Starting material         | Cutting              |
| Sticking/sowing week      |                      |
| Judging period            | 23 - 33              |
| Lifecycle                 | Commercial           |

#### **Total 2019**

| I Oldi EU I U         |     |
|-----------------------|-----|
| Flower quality        | 4.5 |
| Leaf quality          | 5.0 |
| Mildew tolerance      | -   |
| Floriferousness (40%) | 4.3 |
| Plant judgement (60%) | 4.5 |
|                       |     |

#### **Total scores**

| 2019    | 4.4 |
|---------|-----|
| 2018    | 5.0 |
| 2017    | 5.0 |
| 2016    | 4.9 |
| Average | 4.8 |
|         |     |

Judgement scale: 1=poor, 2=moderate, 3=average, 4=good, 5=excellent