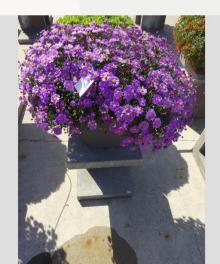

### BRACHYSCOME FRESCO CANDY - 2019

#### **Total scores**

| 2019    | 4.7 |
|---------|-----|
| 2018    | 4.9 |
| 2017    | 4.3 |
| Average | 4.6 |
|         |     |

Judgement scale: 1=poor, 2=moderate, 3=average, 4=good, 5=excellent

Week 24 Week 27 Week 29 Week 33