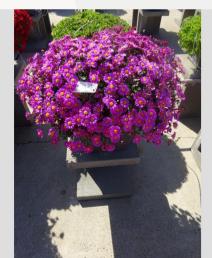

### BRACHYSCOME BRASCO VIOLET - 2019

#### Information

| IIIIOIIIIatioii           |                      |
|---------------------------|----------------------|
| Clone number              | 4900702              |
| Gender                    | hybrid               |
| Pot type                  | 40 cm pot            |
| Breeder                   | Danziger             |
| Location                  | Plants Kortekruisweg |
| Flowertrial number/ field | 15612 / 421          |
| Starting material         | Cutting              |
| Sticking/sowing week      |                      |
| Judging period            | 23 - 33              |
| Lifecycle                 | Commercial           |

#### **Total 2019**

| I Oldi EU I U         |     |
|-----------------------|-----|
| Flower quality        | 4.5 |
| Leaf quality          | 5.0 |
| Mildew tolerance      | -   |
| Floriferousness (40%) | 4.3 |
| Plant judgement (60%) | 4.5 |
|                       |     |

#### **Total scores**

| 2019    | 4.4 |
|---------|-----|
| 2018    | 5.0 |
| 2017    | 5.0 |
| 2016    | 4.9 |
| Average | 4.8 |
|         |     |

Judgement scale: 1=poor, 2=moderate, 3=average, 4=good, 5=excellent

Week 24 Week 27 Week 29 Week 33

Creation date: 11/09/2020