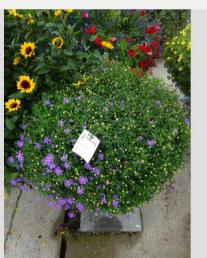

### BRACHYSCOME BRASCO VIOLET - 2019

#### Information

| IIIIOIIIIatioii           |                      |
|---------------------------|----------------------|
| Clone number              | 4900702              |
| Gender                    | hybrid               |
| Pot type                  | 40 cm pot            |
| Breeder                   | Danziger             |
| Location                  | Plants Kortekruisweg |
| Flowertrial number/ field | 15612 / 421          |
| Starting material         | Cutting              |
| Sticking/sowing week      |                      |
| Judging period            | 23 - 33              |
| Lifecycle                 | Commercial           |

#### **Total 2019**

| I Oldi EU I U         |     |
|-----------------------|-----|
| Flower quality        | 4.5 |
| Leaf quality          | 5.0 |
| Mildew tolerance      | -   |
| Floriferousness (40%) | 4.3 |
| Plant judgement (60%) | 4.5 |
|                       |     |

#### **Total scores**

| 2019    | 4.4 |
|---------|-----|
| 2018    | 5.0 |
| 2017    | 5.0 |
| 2016    | 4.9 |
| Average | 4.8 |
|         |     |

Judgement scale: 1=poor, 2=moderate, 3=average, 4=good, 5=excellent

Week 24 Week 27 Week 29 Week 33

Creation date: 11/09/2020