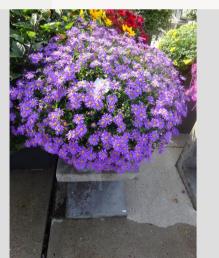

### BRACHYSCOME BRASCO VIOLET - 2019

#### Information

| IIIIOIIIIatioii           |                      |
|---------------------------|----------------------|
| Clone number              | 4900702              |
| Gender                    | hybrid               |
| Pot type                  | 40 cm pot            |
| Breeder                   | Danziger             |
| Location                  | Plants Kortekruisweg |
| Flowertrial number/ field | 15612 / 421          |
| Starting material         | Cutting              |
| Sticking/sowing week      |                      |
| Judging period            | 23 - 33              |
| Lifecycle                 | Commercial           |

#### **Total 2019**

| I Oldi EU I U         |     |
|-----------------------|-----|
| Flower quality        | 4.5 |
| Leaf quality          | 5.0 |
| Mildew tolerance      | -   |
| Floriferousness (40%) | 4.3 |
| Plant judgement (60%) | 4.5 |
|                       |     |

#### **Total scores**

| 2019    | 4.4 |
|---------|-----|
| 2018    | 5.0 |
| 2017    | 5.0 |
| 2016    | 4.9 |
| Average | 4.8 |
|         |     |

Judgement scale: 1=poor, 2=moderate, 3=average, 4=good, 5=excellent

Week 24 Week 27 Week 29 Week 33

Creation date: 11/09/2020