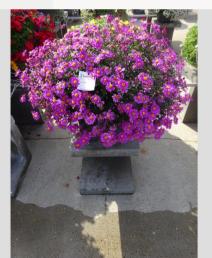

### BRACHYSCOME FRESCO CANDY - 2019

#### Information

| IIIIOIIIIatioii           |                      |
|---------------------------|----------------------|
| Clone number              | 4901941              |
| Gender                    | hybrid               |
| Pot type                  | 40 cm pot            |
| Breeder                   | Danziger             |
| Location                  | Plants Kortekruisweg |
| Flowertrial number/ field | 15612 / 422          |
| Starting material         | Cutting              |
| Sticking/sowing week      |                      |
| Judging period            | 23 - 33              |
| Lifecycle                 | Commercial           |

#### **Total 2019**

| I Otal E010           |     |
|-----------------------|-----|
| Flower quality        | 4.5 |
| Leaf quality          | 4.5 |
| Mildew tolerance      | -   |
| Floriferousness (40%) | 4.5 |
| Plant judgement (60%) | 4.8 |
|                       |     |

#### **Total scores**

| 2019    | 4.7 |
|---------|-----|
| 2018    | 4.9 |
| 2017    | 4.3 |
| Average | 4.6 |
|         |     |

Judgement scale: 1=poor, 2=moderate, 3=average, 4=good, 5=excellent

Week 24 Week 27 Week 29 Week 33