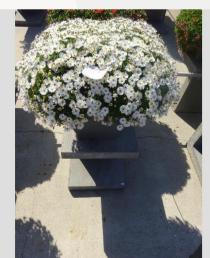

### BRACHYSCOME BRASCO VIOLET - 2019

#### Information

| IIIIOIIIIatioii           |                      |
|---------------------------|----------------------|
| Clone number              | 4900702              |
| Gender                    | hybrid               |
| Pot type                  | 40 cm pot            |
| Breeder                   | Danziger             |
| Location                  | Plants Kortekruisweg |
| Flowertrial number/ field | 15612 / 421          |
| Starting material         | Cutting              |
| Sticking/sowing week      |                      |
| Judging period            | 23 - 33              |
| Lifecycle                 | Commercial           |

#### **Total 2019**

| I Oldi EU I U         |     |
|-----------------------|-----|
| Flower quality        | 4.5 |
| Leaf quality          | 5.0 |
| Mildew tolerance      | -   |
| Floriferousness (40%) | 4.3 |
| Plant judgement (60%) | 4.5 |
|                       |     |

#### **Total scores**

| 2019    | 4.4 |
|---------|-----|
| 2018    | 5.0 |
| 2017    | 5.0 |
| 2016    | 4.9 |
| Average | 4.8 |
|         |     |

Judgement scale: 1=poor, 2=moderate, 3=average, 4=good, 5=excellent