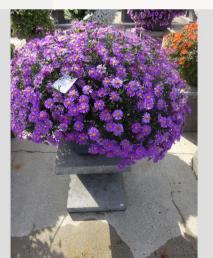

### BRACHYSCOME FRESCO PURPLE - 2019

#### **Total scores**

| 2019    | 4.6 |
|---------|-----|
| 2018    | 4.9 |
| 2017    | 4.3 |
| Average | 4.6 |
|         |     |

Judgement scale: 1=poor, 2=moderate, 3=average, 4=good, 5=excellent

Week 24 Week 27 Week 29 Week 33