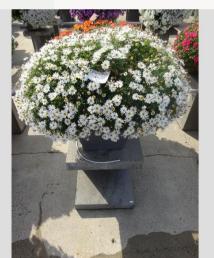

### BRACHYSCOME BRASCO VIOLET - 2019

#### Information

| IIIIOIIIIatioii           |                      |
|---------------------------|----------------------|
| Clone number              | 4900702              |
| Gender                    | hybrid               |
| Pot type                  | 40 cm pot            |
| Breeder                   | Danziger             |
| Location                  | Plants Kortekruisweg |
| Flowertrial number/ field | 15612 / 421          |
| Starting material         | Cutting              |
| Sticking/sowing week      |                      |
| Judging period            | 23 - 33              |
| Lifecycle                 | Commercial           |

#### **Total 2019**

| I Oldi EU I U         |     |
|-----------------------|-----|
| Flower quality        | 4.5 |
| Leaf quality          | 5.0 |
| Mildew tolerance      | -   |
| Floriferousness (40%) | 4.3 |
| Plant judgement (60%) | 4.5 |
|                       |     |

#### **Total scores**

| 2019    | 4.4 |
|---------|-----|
| 2018    | 5.0 |
| 2017    | 5.0 |
| 2016    | 4.9 |
| Average | 4.8 |
|         |     |

Judgement scale: 1=poor, 2=moderate, 3=average, 4=good, 5=excellent