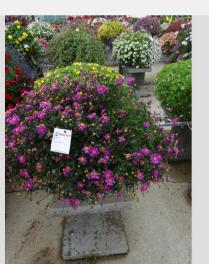

### BRACHYSCOME FRESCO PURPLE - 2019

#### Information

| IIIIOIIIIatioii           |                      |
|---------------------------|----------------------|
| Clone number              | 4901942              |
| Gender                    | hybrid               |
| Pot type                  | 40 cm pot            |
| Breeder                   | Danziger             |
| Location                  | Plants Kortekruisweg |
| Flowertrial number/ field | 15612 / 423          |
| Starting material         | Cutting              |
| Sticking/sowing week      |                      |
| Judging period            | 23 - 33              |
| Lifecycle                 | Commercial           |

#### **Total 2019**

| I Oldi EU I O         |     |
|-----------------------|-----|
| Flower quality        | 4.8 |
| Leaf quality          | 4.8 |
| Mildew tolerance      | -   |
| Floriferousness (40%) | 4.3 |
| Plant judgement (60%) | 4.8 |
|                       |     |

#### **Total scores**

| 2019    | 4.6 |
|---------|-----|
| 2018    | 4.9 |
| 2017    | 4.3 |
| Average | 4.6 |
|         |     |

Judgement scale: 1=poor, 2=moderate, 3=average, 4=good, 5=excellent

Week 24 Week 27 Week 29 Week 33