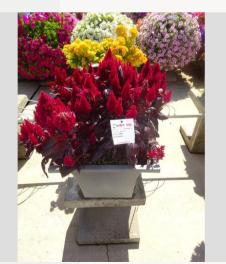

### CELOSIA CESP 1873 - 2020

### Information

| Clone number              | 1401873              |
|---------------------------|----------------------|
| Gender                    | spicata              |
| Pot type                  | 40 cm pot            |
| Breeder                   | BK Plants            |
| Location                  | Plants Kortekruisweg |
| Flowertrial number/ field | 15790 / 303          |
| Starting material         | Cutting              |
| Sticking/sowing week      |                      |
| Judging period            | 24 - 33              |
| Lifecycle                 | Test                 |

#### **Total 2020**

| I Otal EUE            |     |
|-----------------------|-----|
| Flower quality        | 4.8 |
| Leaf quality          | 5.0 |
| Mildew tolerance      | 5.0 |
| Floriferousness (40%) | 4.0 |
| Plant judgement (60%) | 4.3 |
|                       |     |

### **Total scores**

| . Otal Oo | 0.00 |
|-----------|------|
| 2020      | 4.2  |
| 2019      | 2.2  |
| 2018      | 3.1  |
| Average   | 3.2  |
|           |      |

Judgement scale: 1=poor, 2=moderate, 3=average, 4=good, 5=excellent