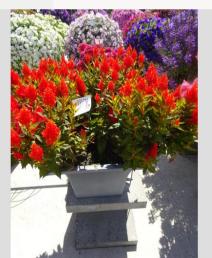

### CELOSIA CESP 1873 - 2020

### Information

| Clone number              | 1401873              |
|---------------------------|----------------------|
| Gender                    | spicata              |
| Pot type                  | 40 cm pot            |
| Breeder                   | BK Plants            |
| Location                  | Plants Kortekruisweg |
| Flowertrial number/ field | 15790 / 303          |
| Starting material         | Cutting              |
| Sticking/sowing week      |                      |
| Judging period            | 24 - 33              |
| Lifecycle                 | Test                 |