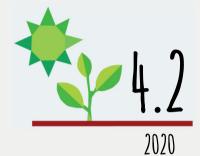

#### **Total 2020**

| I Otal EUE            |     |
|-----------------------|-----|
| Flower quality        | 4.8 |
| Leaf quality          | 5.0 |
| Mildew tolerance      | 5.0 |
| Floriferousness (40%) | 4.0 |
| Plant judgement (60%) | 4.3 |
|                       |     |

### **Total scores**

| . Otal Oo | 0.00 |
|-----------|------|
| 2020      | 4.2  |
| 2019      | 2.2  |
| 2018      | 3.1  |
| Average   | 3.2  |
|           |      |

Judgement scale: 1=poor, 2=moderate, 3=average, 4=good, 5=excellent