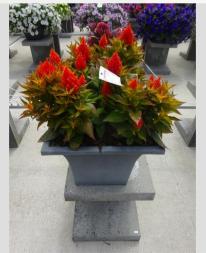

### CELOSIA CESP 1873 - 2020

### Information

| Clone number              | 1401873              |
|---------------------------|----------------------|
| Gender                    | spicata              |
| Pot type                  | 40 cm pot            |
| Breeder                   | BK Plants            |
| Location                  | Plants Kortekruisweg |
| Flowertrial number/ field | 15790 / 303          |
| Starting material         | Cutting              |
| Sticking/sowing week      |                      |
| Judging period            | 24 - 33              |
| Lifecycle                 | Test                 |

#### **Total 2020**

| I Otal EUE            |     |
|-----------------------|-----|
| Flower quality        | 4.8 |
| Leaf quality          | 5.0 |
| Mildew tolerance      | 5.0 |
| Floriferousness (40%) | 4.0 |
| Plant judgement (60%) | 4.3 |
|                       |     |

### **Total scores**

| . Otal Oo | 0.00 |
|-----------|------|
| 2020      | 4.2  |
| 2019      | 2.2  |
| 2018      | 3.1  |
| Average   | 3.2  |
|           |      |

Judgement scale: 1=poor, 2=moderate, 3=average, 4=good, 5=excellent

Week 24 Week 27 Week 30 Week 33