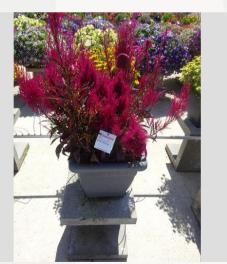

### CELOSIA CESP 1873 - 2020

### Information

| Clone number              | 1401873              |
|---------------------------|----------------------|
| Gender                    | spicata              |
| Pot type                  | 40 cm pot            |
| Breeder                   | BK Plants            |
| Location                  | Plants Kortekruisweg |
| Flowertrial number/ field | 15790 / 303          |
| Starting material         | Cutting              |
| Sticking/sowing week      |                      |
| Judging period            | 24 - 33              |
| Lifecycle                 | Test                 |