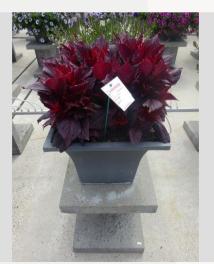

### CELOSIA KELOS® FIRE CEPL 1967 - 2020

### Information

| IIIIOIIIIatioii           |                         |
|---------------------------|-------------------------|
| Clone number              | 1401967                 |
| Gender                    | argentea var. plumosa   |
| Pot type                  | 40 cm pot               |
| Breeder                   | BK Plants               |
| Location                  | Plants Kortekruisweg    |
| Flowertrial number/ field | 15790 / 304             |
| Starting material         | Cutting                 |
| Sticking/sowing week      |                         |
| Judging period            | 24 - 33                 |
| Lifecycle                 | Test ALLEEN iom AvdL/GP |