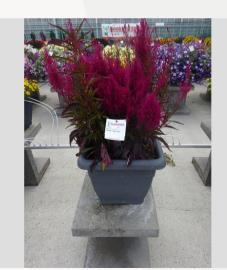

### CELOSIA CESP 1873 - 2020

### Information

| Clone number              | 1401873              |
|---------------------------|----------------------|
| Gender                    | spicata              |
| Pot type                  | 40 cm pot            |
| Breeder                   | BK Plants            |
| Location                  | Plants Kortekruisweg |
| Flowertrial number/ field | 15790 / 303          |
| Starting material         | Cutting              |
| Sticking/sowing week      |                      |
| Judging period            | 24 - 33              |
| Lifecycle                 | Test                 |