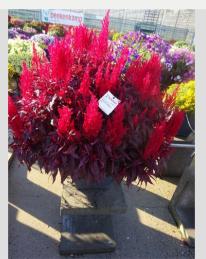

### CELOSIA KELOS® FIRE CEPL 1967 - 2020

### Information

| IIIIOIIIIatioii           |                         |
|---------------------------|-------------------------|
| Clone number              | 1401967                 |
| Gender                    | argentea var. plumosa   |
| Pot type                  | 40 cm pot               |
| Breeder                   | BK Plants               |
| Location                  | Plants Kortekruisweg    |
| Flowertrial number/ field | 15790 / 304             |
| Starting material         | Cutting                 |
| Sticking/sowing week      |                         |
| Judging period            | 24 - 33                 |
| Lifecycle                 | Test ALLEEN iom AvdL/GP |

#### **Total 2020**

| Flower quality        | 4.5 |
|-----------------------|-----|
| Leaf quality          | 4.0 |
| Mildew tolerance      | 5.0 |
| Floriferousness (40%) | 5.0 |
| Plant judgement (60%) | 4.3 |
|                       |     |

### **Total scores**

| 2020    | 4.6 |
|---------|-----|
| 2018    | 4.4 |
| Average | 4.5 |

Judgement scale: 1=poor, 2=moderate, 3=average, 4=good, 5=excellent

Week 24 Week 27 Week 30 Week 33