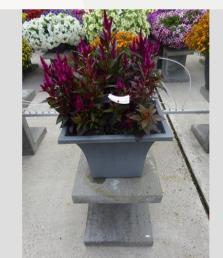

### CELOSIA CESP 1873 - 2020

### Information

| Clone number              | 1401873              |
|---------------------------|----------------------|
| Gender                    | spicata              |
| Pot type                  | 40 cm pot            |
| Breeder                   | BK Plants            |
| Location                  | Plants Kortekruisweg |
| Flowertrial number/ field | 15790 / 303          |
| Starting material         | Cutting              |
| Sticking/sowing week      |                      |
| Judging period            | 24 - 33              |
| Lifecycle                 | Test                 |

#### **Total 2020**

| I Otal EUE            |     |
|-----------------------|-----|
| Flower quality        | 4.8 |
| Leaf quality          | 5.0 |
| Mildew tolerance      | 5.0 |
| Floriferousness (40%) | 4.0 |
| Plant judgement (60%) | 4.3 |
|                       |     |

### **Total scores**

| . Otal Oo | 0.00 |
|-----------|------|
| 2020      | 4.2  |
| 2019      | 2.2  |
| 2018      | 3.1  |
| Average   | 3.2  |
|           |      |

Judgement scale: 1=poor, 2=moderate, 3=average, 4=good, 5=excellent