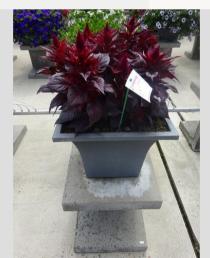

### CELOSIA CESP 1873 - 2020

### Information

| Clone number              | 1401873              |
|---------------------------|----------------------|
| Gender                    | spicata              |
| Pot type                  | 40 cm pot            |
| Breeder                   | BK Plants            |
| Location                  | Plants Kortekruisweg |
| Flowertrial number/ field | 15790 / 303          |
| Starting material         | Cutting              |
| Sticking/sowing week      |                      |
| Judging period            | 24 - 33              |
| Lifecycle                 | Test                 |

Week 24 Week 27 Week 30 Week 33