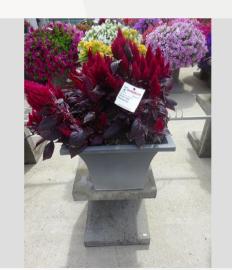

### CELOSIA CESP 1873 - 2020

### Information

| Clone number              | 1401873              |
|---------------------------|----------------------|
| Gender                    | spicata              |
| Pot type                  | 40 cm pot            |
| Breeder                   | BK Plants            |
| Location                  | Plants Kortekruisweg |
| Flowertrial number/ field | 15790 / 303          |
| Starting material         | Cutting              |
| Sticking/sowing week      |                      |
| Judging period            | 24 - 33              |
| Lifecycle                 | Test                 |

#### **Total 2020**

| I Otal EUE            |     |
|-----------------------|-----|
| Flower quality        | 4.8 |
| Leaf quality          | 5.0 |
| Mildew tolerance      | 5.0 |
| Floriferousness (40%) | 4.0 |
| Plant judgement (60%) | 4.3 |
|                       |     |

### **Total scores**

| . Otal Oo | 0.00 |
|-----------|------|
| 2020      | 4.2  |
| 2019      | 2.2  |
| 2018      | 3.1  |
| Average   | 3.2  |
|           |      |

Judgement scale: 1=poor, 2=moderate, 3=average, 4=good, 5=excellent