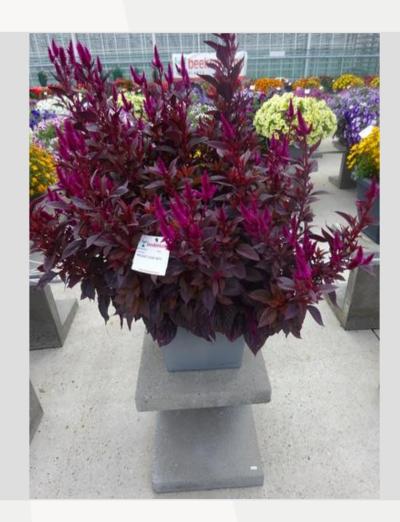

### CELOSIA CESP 1873 - 2020

### Information

| Clone number              | 1401873              |
|---------------------------|----------------------|
| Gender                    | spicata              |
| Pot type                  | 40 cm pot            |
| Breeder                   | BK Plants            |
| Location                  | Plants Kortekruisweg |
| Flowertrial number/ field | 15790 / 303          |
| Starting material         | Cutting              |
| Sticking/sowing week      |                      |
| Judging period            | 24 - 33              |
| Lifecycle                 | Test                 |