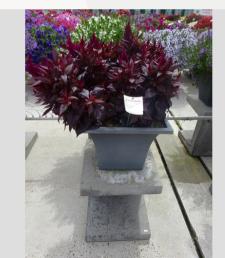

### CELOSIA CESP 1873 - 2020

### Information

| Clone number              | 1401873              |
|---------------------------|----------------------|
| Gender                    | spicata              |
| Pot type                  | 40 cm pot            |
| Breeder                   | BK Plants            |
| Location                  | Plants Kortekruisweg |
| Flowertrial number/ field | 15790 / 303          |
| Starting material         | Cutting              |
| Sticking/sowing week      |                      |
| Judging period            | 24 - 33              |
| Lifecycle                 | Test                 |

Week 24 Week 27 Week 30 Week 33