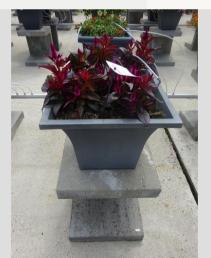

### CELOSIA CESP 1873 - 2020

### Information

| Clone number              | 1401873              |
|---------------------------|----------------------|
| Gender                    | spicata              |
| Pot type                  | 40 cm pot            |
| Breeder                   | BK Plants            |
| Location                  | Plants Kortekruisweg |
| Flowertrial number/ field | 15790 / 303          |
| Starting material         | Cutting              |
| Sticking/sowing week      |                      |
| Judging period            | 24 - 33              |
| Lifecycle                 | Test                 |

#### **Total 2020**

| I Otal EUE            |     |
|-----------------------|-----|
| Flower quality        | 4.8 |
| Leaf quality          | 5.0 |
| Mildew tolerance      | 5.0 |
| Floriferousness (40%) | 4.0 |
| Plant judgement (60%) | 4.3 |
|                       |     |

### **Total scores**

| . Otal Oo | 0.00 |
|-----------|------|
| 2020      | 4.2  |
| 2019      | 2.2  |
| 2018      | 3.1  |
| Average   | 3.2  |
|           |      |

Judgement scale: 1=poor, 2=moderate, 3=average, 4=good, 5=excellent