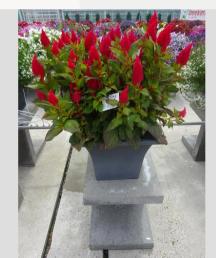

### CELOSIA CESP 1873 - 2020

### Information

| Clone number              | 1401873              |
|---------------------------|----------------------|
| Gender                    | spicata              |
| Pot type                  | 40 cm pot            |
| Breeder                   | BK Plants            |
| Location                  | Plants Kortekruisweg |
| Flowertrial number/ field | 15790 / 303          |
| Starting material         | Cutting              |
| Sticking/sowing week      |                      |
| Judging period            | 24 - 33              |
| Lifecycle                 | Test                 |

#### **Total 2020**

| I Otal EUE            |     |
|-----------------------|-----|
| Flower quality        | 4.8 |
| Leaf quality          | 5.0 |
| Mildew tolerance      | 5.0 |
| Floriferousness (40%) | 4.0 |
| Plant judgement (60%) | 4.3 |
|                       |     |

### **Total scores**

| . Otal Oo | 0.00 |
|-----------|------|
| 2020      | 4.2  |
| 2019      | 2.2  |
| 2018      | 3.1  |
| Average   | 3.2  |
|           |      |

Judgement scale: 1=poor, 2=moderate, 3=average, 4=good, 5=excellent