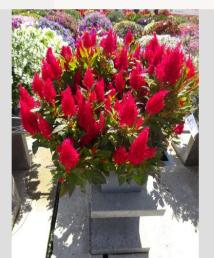

### CELOSIA CESP 1873 - 2020

### Information

| Clone number              | 1401873              |
|---------------------------|----------------------|
| Gender                    | spicata              |
| Pot type                  | 40 cm pot            |
| Breeder                   | BK Plants            |
| Location                  | Plants Kortekruisweg |
| Flowertrial number/ field | 15790 / 303          |
| Starting material         | Cutting              |
| Sticking/sowing week      |                      |
| Judging period            | 24 - 33              |
| Lifecycle                 | Test                 |

#### **Total 2020**

| I Otal EUE            |     |
|-----------------------|-----|
| Flower quality        | 4.8 |
| Leaf quality          | 5.0 |
| Mildew tolerance      | 5.0 |
| Floriferousness (40%) | 4.0 |
| Plant judgement (60%) | 4.3 |
|                       |     |

### **Total scores**

| . Otal Oo | 0.00 |
|-----------|------|
| 2020      | 4.2  |
| 2019      | 2.2  |
| 2018      | 3.1  |
| Average   | 3.2  |
|           |      |

Judgement scale: 1=poor, 2=moderate, 3=average, 4=good, 5=excellent