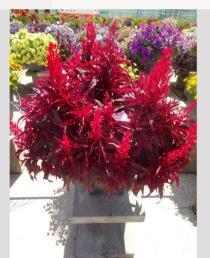

# CELOSIA KELOS® CANDELA PINK - 2020

#### Information

| IIIIOIIIIatioii           |                      |
|---------------------------|----------------------|
| Clone number              | 1401889              |
| Gender                    | spicata              |
| Pot type                  | 40 cm pot            |
| Breeder                   | BK Plants            |
| Location                  | Plants Kortekruisweg |
| Flowertrial number/ field | 15790 / 302          |
| Starting material         | Cutting              |
| Sticking/sowing week      |                      |
| Judging period            | 24 - 33              |
| Lifecycle                 | Pre-commercial       |

### **Total 2020**

| Flower quality        | 4.8 |
|-----------------------|-----|
| Leaf quality          | 4.0 |
| Mildew tolerance      | 5.0 |
| Floriferousness (40%) | 5.0 |
| Plant judgement (60%) | 4.3 |
|                       |     |

#### Total scores

| 4.6 |
|-----|
| 4.3 |
| 4.5 |
|     |

Judgement scale: 1=poor, 2=moderate, 3=average, 4=good, 5=excellent

Week 24 Week 27 Week 30 Week 33