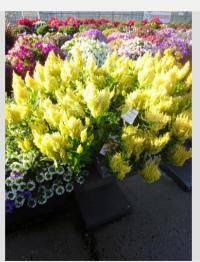

# CELOSIA KELOS® FIRE YELLOW - 2020

### Information

| 100221              |
|---------------------|
| gentea var. plumosa |
| cm pot              |
| K Plants            |
| ants Kortekruisweg  |
| 5790 / 299          |
| utting              |
|                     |
| 1 - 33              |
| ommercial           |
| 1                   |