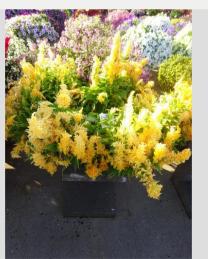

# CELOSIA KELOS® FIRE YELLOW - 2020

### Information

| 100221              |
|---------------------|
| gentea var. plumosa |
| cm pot              |
| K Plants            |
| ants Kortekruisweg  |
| 5790 / 299          |
| utting              |
|                     |
| 1 - 33              |
| ommercial           |
| 1                   |

#### **Total 2020**

| I Otal EUEU           |     |
|-----------------------|-----|
| Flower quality        | 4.3 |
| Leaf quality          | 4.3 |
| Mildew tolerance      | 5.0 |
| Floriferousness (40%) | 5.0 |
| Plant judgement (60%) | 3.8 |
|                       |     |

### **Total scores**

| 2020    | 4.3 |  |
|---------|-----|--|
| 2019    | 2.1 |  |
| 2018    | 3.5 |  |
| 2016    | 4.6 |  |
| Average | 3.6 |  |
|         |     |  |

Judgement scale: 1=poor, 2=moderate, 3=average, 4=good, 5=excellent