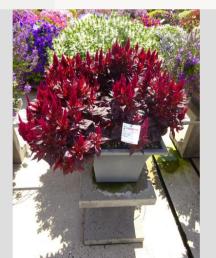

### CELOSIA CESP 1873 - 2020

### Information

| Clone number              | 1401873              |
|---------------------------|----------------------|
| Gender                    | spicata              |
| Pot type                  | 40 cm pot            |
| Breeder                   | BK Plants            |
| Location                  | Plants Kortekruisweg |
| Flowertrial number/ field | 15790 / 303          |
| Starting material         | Cutting              |
| Sticking/sowing week      |                      |
| Judging period            | 24 - 33              |
| Lifecycle                 | Test                 |

Week 24 Week 27 Week 30 Week 33