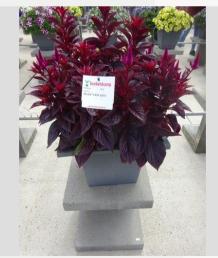

### CELOSIA CESP 1873 - 2020

### Information

| Clone number              | 1401873              |
|---------------------------|----------------------|
| Gender                    | spicata              |
| Pot type                  | 40 cm pot            |
| Breeder                   | BK Plants            |
| Location                  | Plants Kortekruisweg |
| Flowertrial number/ field | 15790 / 303          |
| Starting material         | Cutting              |
| Sticking/sowing week      |                      |
| Judging period            | 24 - 33              |
| Lifecycle                 | Test                 |