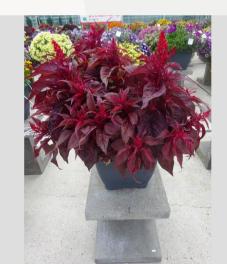

### CELOSIA KELOS® ATOMIC VIOLET - 2020

### Information

| IIIIOIIIIatioii           |                      |
|---------------------------|----------------------|
| Clone number              | 1401780              |
| Gender                    | spicata              |
| Pot type                  | 40 cm pot            |
| Breeder                   | BK Plants            |
| Location                  | Plants Kortekruisweg |
| Flowertrial number/ field | 15790 / 301          |
| Starting material         | Cutting              |
| Sticking/sowing week      |                      |
| Judging period            | 24 - 33              |
| Lifecycle                 | Commercial           |

#### **Total 2020**

| I Otal EUE            |     |
|-----------------------|-----|
| Flower quality        | 4.8 |
| Leaf quality          | 4.8 |
| Mildew tolerance      | 5.0 |
| Floriferousness (40%) | 4.0 |
| Plant judgement (60%) | 4.3 |
|                       |     |

### Total scores

| i otal soci es |     |
|----------------|-----|
| 2020           | 4.2 |
| 2019           | 2.9 |
| 2018           | 4.1 |
| 2016           | 3.5 |
| Average        | 3.7 |
|                |     |

Judgement scale: 1=poor, 2=moderate, 3=average, 4=good, 5=excellent

Week 24 Week 27 Week 30 Week 33