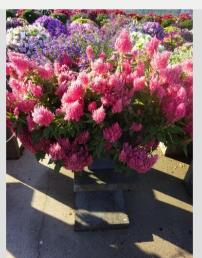

### CELOSIA CESP 1873 - 2020

### Information

| Clone number              | 1401873              |
|---------------------------|----------------------|
| Gender                    | spicata              |
| Pot type                  | 40 cm pot            |
| Breeder                   | BK Plants            |
| Location                  | Plants Kortekruisweg |
| Flowertrial number/ field | 15790 / 303          |
| Starting material         | Cutting              |
| Sticking/sowing week      |                      |
| Judging period            | 24 - 33              |
| Lifecycle                 | Test                 |

#### **Total 2020**

| I Otal EUE            |     |
|-----------------------|-----|
| Flower quality        | 4.8 |
| Leaf quality          | 5.0 |
| Mildew tolerance      | 5.0 |
| Floriferousness (40%) | 4.0 |
| Plant judgement (60%) | 4.3 |
|                       |     |

### **Total scores**

| . Otal Oo | 0.00 |
|-----------|------|
| 2020      | 4.2  |
| 2019      | 2.2  |
| 2018      | 3.1  |
| Average   | 3.2  |
|           |      |

Judgement scale: 1=poor, 2=moderate, 3=average, 4=good, 5=excellent