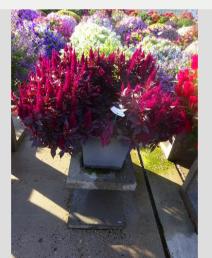

### CELOSIA CESP 1873 - 2020

### Information

| Clone number              | 1401873              |
|---------------------------|----------------------|
| Gender                    | spicata              |
| Pot type                  | 40 cm pot            |
| Breeder                   | BK Plants            |
| Location                  | Plants Kortekruisweg |
| Flowertrial number/ field | 15790 / 303          |
| Starting material         | Cutting              |
| Sticking/sowing week      |                      |
| Judging period            | 24 - 33              |
| Lifecycle                 | Test                 |

Week 24 Week 27 Week 30 Week 33