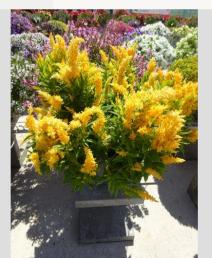

# CELOSIA KELOS® FIRE YELLOW - 2020

### Information

| 100221              |
|---------------------|
| gentea var. plumosa |
| cm pot              |
| K Plants            |
| ants Kortekruisweg  |
| 5790 / 299          |
| utting              |
|                     |
| 1 - 33              |
| ommercial           |
| 1                   |

#### **Total 2020**

| I Otal EUEU           |     |
|-----------------------|-----|
| Flower quality        | 4.3 |
| Leaf quality          | 4.3 |
| Mildew tolerance      | 5.0 |
| Floriferousness (40%) | 5.0 |
| Plant judgement (60%) | 3.8 |
|                       |     |

### **Total scores**

| 2020    | 4.3 |  |
|---------|-----|--|
| 2019    | 2.1 |  |
| 2018    | 3.5 |  |
| 2016    | 4.6 |  |
| Average | 3.6 |  |
|         |     |  |

Judgement scale: 1=poor, 2=moderate, 3=average, 4=good, 5=excellent