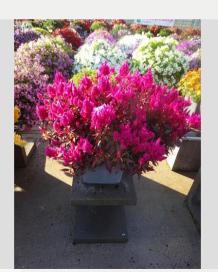

### CELOSIA KELOS® ATOMIC VIOLET - 2020

### Information

| IIIIOIIIIatioii           |                      |
|---------------------------|----------------------|
| Clone number              | 1401780              |
| Gender                    | spicata              |
| Pot type                  | 40 cm pot            |
| Breeder                   | BK Plants            |
| Location                  | Plants Kortekruisweg |
| Flowertrial number/ field | 15790 / 301          |
| Starting material         | Cutting              |
| Sticking/sowing week      |                      |
| Judging period            | 24 - 33              |
| Lifecycle                 | Commercial           |