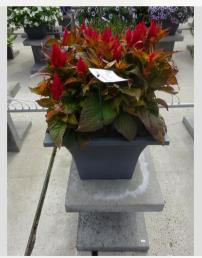

### CELOSIA CESP 1873 - 2020

### Information

| Clone number              | 1401873              |
|---------------------------|----------------------|
| Gender                    | spicata              |
| Pot type                  | 40 cm pot            |
| Breeder                   | BK Plants            |
| Location                  | Plants Kortekruisweg |
| Flowertrial number/ field | 15790 / 303          |
| Starting material         | Cutting              |
| Sticking/sowing week      |                      |
| Judging period            | 24 - 33              |
| Lifecycle                 | Test                 |

#### **Total 2020**

| I Otal EUE            |     |
|-----------------------|-----|
| Flower quality        | 4.8 |
| Leaf quality          | 5.0 |
| Mildew tolerance      | 5.0 |
| Floriferousness (40%) | 4.0 |
| Plant judgement (60%) | 4.3 |
|                       |     |

### **Total scores**

| . Otal Oo | 0.00 |
|-----------|------|
| 2020      | 4.2  |
| 2019      | 2.2  |
| 2018      | 3.1  |
| Average   | 3.2  |
|           |      |

Judgement scale: 1=poor, 2=moderate, 3=average, 4=good, 5=excellent