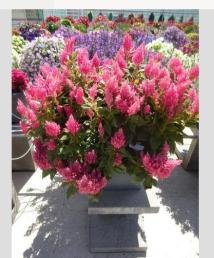

### CELOSIA CESP 1873 - 2020

### Information

| Clone number              | 1401873              |
|---------------------------|----------------------|
| Gender                    | spicata              |
| Pot type                  | 40 cm pot            |
| Breeder                   | BK Plants            |
| Location                  | Plants Kortekruisweg |
| Flowertrial number/ field | 15790 / 303          |
| Starting material         | Cutting              |
| Sticking/sowing week      |                      |
| Judging period            | 24 - 33              |
| Lifecycle                 | Test                 |

#### **Total 2020**

| I Otal EUE            |     |
|-----------------------|-----|
| Flower quality        | 4.8 |
| Leaf quality          | 5.0 |
| Mildew tolerance      | 5.0 |
| Floriferousness (40%) | 4.0 |
| Plant judgement (60%) | 4.3 |
|                       |     |

### **Total scores**

| . Otal Oo | 0.00 |
|-----------|------|
| 2020      | 4.2  |
| 2019      | 2.2  |
| 2018      | 3.1  |
| Average   | 3.2  |
|           |      |

Judgement scale: 1=poor, 2=moderate, 3=average, 4=good, 5=excellent