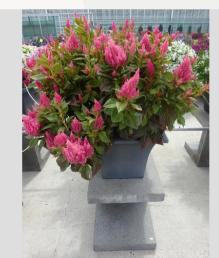

### CELOSIA CESP 1873 - 2020

### Information

| Clone number              | 1401873              |
|---------------------------|----------------------|
| Gender                    | spicata              |
| Pot type                  | 40 cm pot            |
| Breeder                   | BK Plants            |
| Location                  | Plants Kortekruisweg |
| Flowertrial number/ field | 15790 / 303          |
| Starting material         | Cutting              |
| Sticking/sowing week      |                      |
| Judging period            | 24 - 33              |
| Lifecycle                 | Test                 |

#### **Total 2020**

| I Otal EUE            |     |
|-----------------------|-----|
| Flower quality        | 4.8 |
| Leaf quality          | 5.0 |
| Mildew tolerance      | 5.0 |
| Floriferousness (40%) | 4.0 |
| Plant judgement (60%) | 4.3 |
|                       |     |

### **Total scores**

| . Otal Oo | 0.00 |
|-----------|------|
| 2020      | 4.2  |
| 2019      | 2.2  |
| 2018      | 3.1  |
| Average   | 3.2  |
|           |      |

Judgement scale: 1=poor, 2=moderate, 3=average, 4=good, 5=excellent