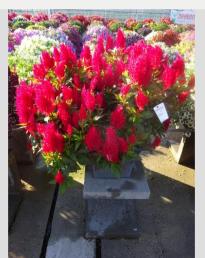

### CELOSIA CESP 1873 - 2020

### Information

| Clone number              | 1401873              |
|---------------------------|----------------------|
| Gender                    | spicata              |
| Pot type                  | 40 cm pot            |
| Breeder                   | BK Plants            |
| Location                  | Plants Kortekruisweg |
| Flowertrial number/ field | 15790 / 303          |
| Starting material         | Cutting              |
| Sticking/sowing week      |                      |
| Judging period            | 24 - 33              |
| Lifecycle                 | Test                 |