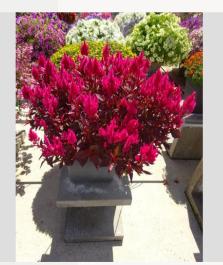

### CELOSIA KELOS® ATOMIC NEON PINK - 2020

### Information

| Clone number              | 1401668              |
|---------------------------|----------------------|
| Gender                    | spicata              |
| Pot type                  | 40 cm pot            |
| Breeder                   | BK Plants            |
| Location                  | Plants Kortekruisweg |
| Flowertrial number/ field | 15790 / 300          |
| Starting material         | Cutting              |
| Sticking/sowing week      |                      |
| Judging period            | 24 - 33              |
| Lifecycle                 | Commercial           |