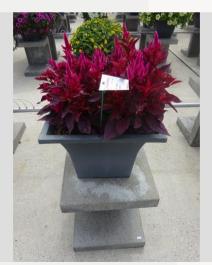

### CELOSIA CESP 1873 - 2020

### Information

| Clone number              | 1401873              |
|---------------------------|----------------------|
| Gender                    | spicata              |
| Pot type                  | 40 cm pot            |
| Breeder                   | BK Plants            |
| Location                  | Plants Kortekruisweg |
| Flowertrial number/ field | 15790 / 303          |
| Starting material         | Cutting              |
| Sticking/sowing week      |                      |
| Judging period            | 24 - 33              |
| Lifecycle                 | Test                 |