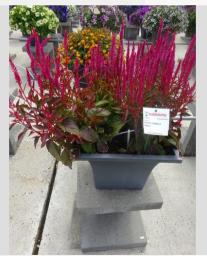

### CELOSIA CESP 1873 - 2020

### Information

| Clone number              | 1401873              |
|---------------------------|----------------------|
| Gender                    | spicata              |
| Pot type                  | 40 cm pot            |
| Breeder                   | BK Plants            |
| Location                  | Plants Kortekruisweg |
| Flowertrial number/ field | 15790 / 303          |
| Starting material         | Cutting              |
| Sticking/sowing week      |                      |
| Judging period            | 24 - 33              |
| Lifecycle                 | Test                 |