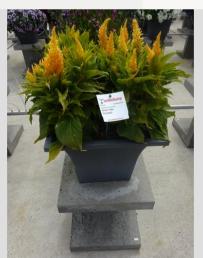

# CELOSIA KELOS® CANDELA PINK - 2020

#### Information

| IIIIOIIIIatioii           |                      |
|---------------------------|----------------------|
| Clone number              | 1401889              |
| Gender                    | spicata              |
| Pot type                  | 40 cm pot            |
| Breeder                   | BK Plants            |
| Location                  | Plants Kortekruisweg |
| Flowertrial number/ field | 15790 / 302          |
| Starting material         | Cutting              |
| Sticking/sowing week      |                      |
| Judging period            | 24 - 33              |
| Lifecycle                 | Pre-commercial       |

#### Total scores

| 4.6 |
|-----|
| 4.3 |
| 4.5 |
|     |

Judgement scale: 1=poor, 2=moderate, 3=average, 4=good, 5=excellent

Week 24 Week 27 Week 30 Week 33