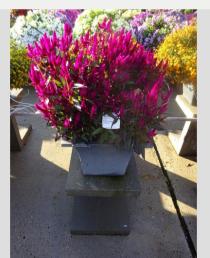

### CELOSIA CESP 1873 - 2020

### Information

| Clone number              | 1401873              |
|---------------------------|----------------------|
| Gender                    | spicata              |
| Pot type                  | 40 cm pot            |
| Breeder                   | BK Plants            |
| Location                  | Plants Kortekruisweg |
| Flowertrial number/ field | 15790 / 303          |
| Starting material         | Cutting              |
| Sticking/sowing week      |                      |
| Judging period            | 24 - 33              |
| Lifecycle                 | Test                 |