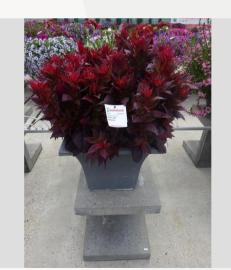

### CELOSIA KELOS® FIRE CEPL 1967 - 2020

### Information

| IIIIOIIIIatioii           |                         |
|---------------------------|-------------------------|
| Clone number              | 1401967                 |
| Gender                    | argentea var. plumosa   |
| Pot type                  | 40 cm pot               |
| Breeder                   | BK Plants               |
| Location                  | Plants Kortekruisweg    |
| Flowertrial number/ field | 15790 / 304             |
| Starting material         | Cutting                 |
| Sticking/sowing week      |                         |
| Judging period            | 24 - 33                 |
| Lifecycle                 | Test ALLEEN iom AvdL/GP |