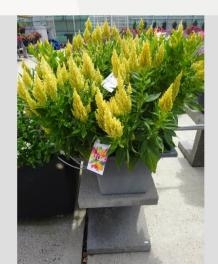

# CELOSIA KELOS® FIRE YELLOW - 2020

### Information

| 100221              |
|---------------------|
| gentea var. plumosa |
| cm pot              |
| K Plants            |
| ants Kortekruisweg  |
| 5790 / 299          |
| utting              |
|                     |
| 1 - 33              |
| ommercial           |
| 1                   |