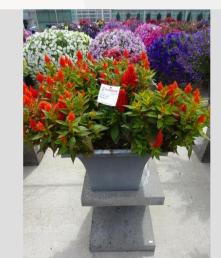

### CELOSIA CESP 1873 - 2020

### Information

| Clone number              | 1401873              |
|---------------------------|----------------------|
| Gender                    | spicata              |
| Pot type                  | 40 cm pot            |
| Breeder                   | BK Plants            |
| Location                  | Plants Kortekruisweg |
| Flowertrial number/ field | 15790 / 303          |
| Starting material         | Cutting              |
| Sticking/sowing week      |                      |
| Judging period            | 24 - 33              |
| Lifecycle                 | Test                 |

#### **Total 2020**

| I Otal EUE            |     |
|-----------------------|-----|
| Flower quality        | 4.8 |
| Leaf quality          | 5.0 |
| Mildew tolerance      | 5.0 |
| Floriferousness (40%) | 4.0 |
| Plant judgement (60%) | 4.3 |
|                       |     |

### **Total scores**

| . Otal Oo | 0.00 |
|-----------|------|
| 2020      | 4.2  |
| 2019      | 2.2  |
| 2018      | 3.1  |
| Average   | 3.2  |
|           |      |

Judgement scale: 1=poor, 2=moderate, 3=average, 4=good, 5=excellent

Week 24 Week 27 Week 30 Week 33