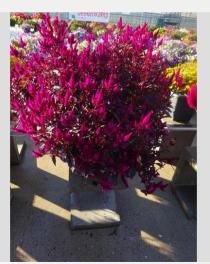

### CELOSIA CESP 1873 - 2020

### Information

| Clone number              | 1401873              |
|---------------------------|----------------------|
| Gender                    | spicata              |
| Pot type                  | 40 cm pot            |
| Breeder                   | BK Plants            |
| Location                  | Plants Kortekruisweg |
| Flowertrial number/ field | 15790 / 303          |
| Starting material         | Cutting              |
| Sticking/sowing week      |                      |
| Judging period            | 24 - 33              |
| Lifecycle                 | Test                 |

#### **Total 2020**

| I Otal EUE            |     |
|-----------------------|-----|
| Flower quality        | 4.8 |
| Leaf quality          | 5.0 |
| Mildew tolerance      | 5.0 |
| Floriferousness (40%) | 4.0 |
| Plant judgement (60%) | 4.3 |
|                       |     |

### **Total scores**

| . Otal Oo | 0.00 |
|-----------|------|
| 2020      | 4.2  |
| 2019      | 2.2  |
| 2018      | 3.1  |
| Average   | 3.2  |
|           |      |

Judgement scale: 1=poor, 2=moderate, 3=average, 4=good, 5=excellent