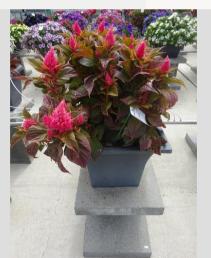

### CELOSIA DRAGON'S BREATH RED - 2020

### Information

| Clone number              | 1400333               |
|---------------------------|-----------------------|
| Gender                    | argentea var. plumosa |
| Pot type                  | 40 cm pot             |
| Breeder                   | Sakata                |
| Location                  | Plants Kortekruisweg  |
| Flowertrial number/ field | 15790 / 305           |
| Starting material         | Seed                  |
| Sticking/sowing week      |                       |
| Judging period            | 24 - 33               |
| Lifecycle                 | Commercial            |