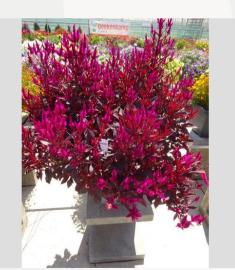

### CELOSIA CESP 1873 - 2020

### Information

| Clone number              | 1401873              |
|---------------------------|----------------------|
| Gender                    | spicata              |
| Pot type                  | 40 cm pot            |
| Breeder                   | BK Plants            |
| Location                  | Plants Kortekruisweg |
| Flowertrial number/ field | 15790 / 303          |
| Starting material         | Cutting              |
| Sticking/sowing week      |                      |
| Judging period            | 24 - 33              |
| Lifecycle                 | Test                 |

#### **Total 2020**

| I Otal EUE            |     |
|-----------------------|-----|
| Flower quality        | 4.8 |
| Leaf quality          | 5.0 |
| Mildew tolerance      | 5.0 |
| Floriferousness (40%) | 4.0 |
| Plant judgement (60%) | 4.3 |
|                       |     |

### **Total scores**

| . Otal Oo | 0.00 |
|-----------|------|
| 2020      | 4.2  |
| 2019      | 2.2  |
| 2018      | 3.1  |
| Average   | 3.2  |
|           |      |

Judgement scale: 1=poor, 2=moderate, 3=average, 4=good, 5=excellent