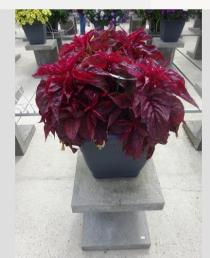

### CELOSIA CESP 1873 - 2020

### Information

| Clone number              | 1401873              |
|---------------------------|----------------------|
| Gender                    | spicata              |
| Pot type                  | 40 cm pot            |
| Breeder                   | BK Plants            |
| Location                  | Plants Kortekruisweg |
| Flowertrial number/ field | 15790 / 303          |
| Starting material         | Cutting              |
| Sticking/sowing week      |                      |
| Judging period            | 24 - 33              |
| Lifecycle                 | Test                 |

#### **Total 2020**

| I Otal EUE            |     |
|-----------------------|-----|
| Flower quality        | 4.8 |
| Leaf quality          | 5.0 |
| Mildew tolerance      | 5.0 |
| Floriferousness (40%) | 4.0 |
| Plant judgement (60%) | 4.3 |
|                       |     |

### **Total scores**

| . Otal Oo | 0.00 |
|-----------|------|
| 2020      | 4.2  |
| 2019      | 2.2  |
| 2018      | 3.1  |
| Average   | 3.2  |
|           |      |

Judgement scale: 1=poor, 2=moderate, 3=average, 4=good, 5=excellent

Week 24 Week 27 Week 30 Week 33