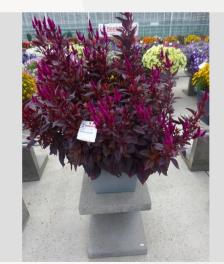

### CELOSIA CESP 1873 - 2020

### Information

| Clone number              | 1401873              |
|---------------------------|----------------------|
| Gender                    | spicata              |
| Pot type                  | 40 cm pot            |
| Breeder                   | BK Plants            |
| Location                  | Plants Kortekruisweg |
| Flowertrial number/ field | 15790 / 303          |
| Starting material         | Cutting              |
| Sticking/sowing week      |                      |
| Judging period            | 24 - 33              |
| Lifecycle                 | Test                 |

#### **Total 2020**

| I Otal EUE            |     |
|-----------------------|-----|
| Flower quality        | 4.8 |
| Leaf quality          | 5.0 |
| Mildew tolerance      | 5.0 |
| Floriferousness (40%) | 4.0 |
| Plant judgement (60%) | 4.3 |
|                       |     |

### **Total scores**

| . Otal Oo | 0.00 |
|-----------|------|
| 2020      | 4.2  |
| 2019      | 2.2  |
| 2018      | 3.1  |
| Average   | 3.2  |
|           |      |

Judgement scale: 1=poor, 2=moderate, 3=average, 4=good, 5=excellent