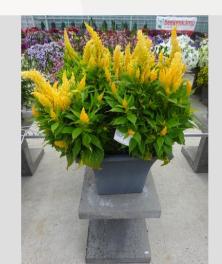

# CELOSIA KELOS® FIRE YELLOW - 2020

### Information

| 100221              |
|---------------------|
| gentea var. plumosa |
| cm pot              |
| K Plants            |
| ants Kortekruisweg  |
| 5790 / 299          |
| utting              |
|                     |
| 1 - 33              |
| ommercial           |
| 1                   |

#### **Total 2020**

| I Otal EUEU           |     |
|-----------------------|-----|
| Flower quality        | 4.3 |
| Leaf quality          | 4.3 |
| Mildew tolerance      | 5.0 |
| Floriferousness (40%) | 5.0 |
| Plant judgement (60%) | 3.8 |
|                       |     |

### **Total scores**

| 2020    | 4.3 |  |
|---------|-----|--|
| 2019    | 2.1 |  |
| 2018    | 3.5 |  |
| 2016    | 4.6 |  |
| Average | 3.6 |  |
|         |     |  |

Judgement scale: 1=poor, 2=moderate, 3=average, 4=good, 5=excellent