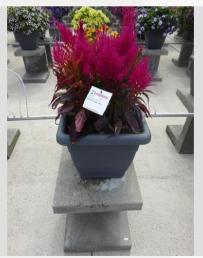

### CELOSIA CESP 1873 - 2020

### Information

| Clone number              | 1401873              |
|---------------------------|----------------------|
| Gender                    | spicata              |
| Pot type                  | 40 cm pot            |
| Breeder                   | BK Plants            |
| Location                  | Plants Kortekruisweg |
| Flowertrial number/ field | 15790 / 303          |
| Starting material         | Cutting              |
| Sticking/sowing week      |                      |
| Judging period            | 24 - 33              |
| Lifecycle                 | Test                 |