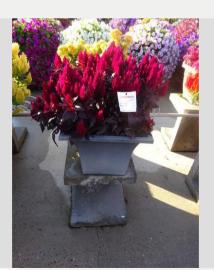

### CELOSIA CESP 1873 - 2020

### Information

| Clone number              | 1401873              |
|---------------------------|----------------------|
| Gender                    | spicata              |
| Pot type                  | 40 cm pot            |
| Breeder                   | BK Plants            |
| Location                  | Plants Kortekruisweg |
| Flowertrial number/ field | 15790 / 303          |
| Starting material         | Cutting              |
| Sticking/sowing week      |                      |
| Judging period            | 24 - 33              |
| Lifecycle                 | Test                 |

#### **Total 2020**

| I Otal EUE            |     |
|-----------------------|-----|
| Flower quality        | 4.8 |
| Leaf quality          | 5.0 |
| Mildew tolerance      | 5.0 |
| Floriferousness (40%) | 4.0 |
| Plant judgement (60%) | 4.3 |
|                       |     |

### **Total scores**

| . Otal Oo | 0.00 |
|-----------|------|
| 2020      | 4.2  |
| 2019      | 2.2  |
| 2018      | 3.1  |
| Average   | 3.2  |
|           |      |

Judgement scale: 1=poor, 2=moderate, 3=average, 4=good, 5=excellent

Week 24 Week 27 Week 30 Week 33