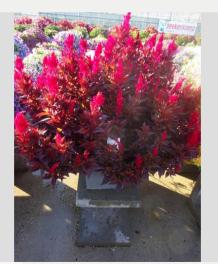

### CELOSIA CESP 1873 - 2020

### Information

| Clone number              | 1401873              |
|---------------------------|----------------------|
| Gender                    | spicata              |
| Pot type                  | 40 cm pot            |
| Breeder                   | BK Plants            |
| Location                  | Plants Kortekruisweg |
| Flowertrial number/ field | 15790 / 303          |
| Starting material         | Cutting              |
| Sticking/sowing week      |                      |
| Judging period            | 24 - 33              |
| Lifecycle                 | Test                 |

Week 24 Week 27 Week 30 Week 33