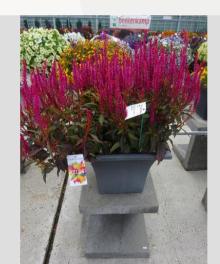

### CELOSIA CESP 1873 - 2020

### Information

| Clone number              | 1401873              |
|---------------------------|----------------------|
| Gender                    | spicata              |
| Pot type                  | 40 cm pot            |
| Breeder                   | BK Plants            |
| Location                  | Plants Kortekruisweg |
| Flowertrial number/ field | 15790 / 303          |
| Starting material         | Cutting              |
| Sticking/sowing week      |                      |
| Judging period            | 24 - 33              |
| Lifecycle                 | Test                 |