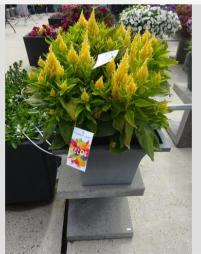

# CELOSIA KELOS® FIRE YELLOW - 2020

### Information

| 100221              |
|---------------------|
| gentea var. plumosa |
| cm pot              |
| K Plants            |
| ants Kortekruisweg  |
| 5790 / 299          |
| utting              |
|                     |
| 1 - 33              |
| ommercial           |
| 1                   |