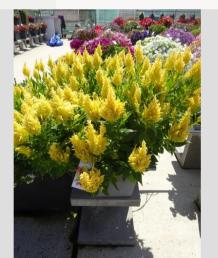

# CELOSIA KELOS® FIRE YELLOW - 2020

### Information

| 100221              |
|---------------------|
| gentea var. plumosa |
| cm pot              |
| K Plants            |
| ants Kortekruisweg  |
| 5790 / 299          |
| utting              |
|                     |
| 1 - 33              |
| ommercial           |
| 1                   |