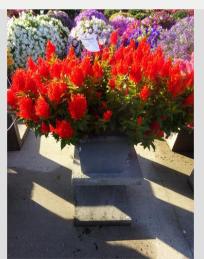

### CELOSIA CESP 1873 - 2020

### Information

| Clone number              | 1401873              |
|---------------------------|----------------------|
| Gender                    | spicata              |
| Pot type                  | 40 cm pot            |
| Breeder                   | BK Plants            |
| Location                  | Plants Kortekruisweg |
| Flowertrial number/ field | 15790 / 303          |
| Starting material         | Cutting              |
| Sticking/sowing week      |                      |
| Judging period            | 24 - 33              |
| Lifecycle                 | Test                 |