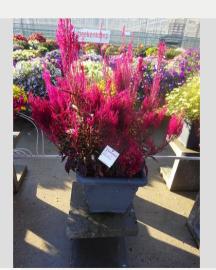

### CELOSIA CESP 1873 - 2020

### Information

| Clone number              | 1401873              |
|---------------------------|----------------------|
| Gender                    | spicata              |
| Pot type                  | 40 cm pot            |
| Breeder                   | BK Plants            |
| Location                  | Plants Kortekruisweg |
| Flowertrial number/ field | 15790 / 303          |
| Starting material         | Cutting              |
| Sticking/sowing week      |                      |
| Judging period            | 24 - 33              |
| Lifecycle                 | Test                 |