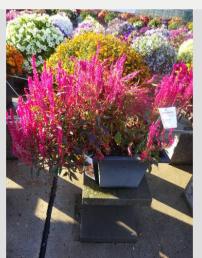

### CELOSIA CESP 1873 - 2020

### Information

| Clone number              | 1401873              |
|---------------------------|----------------------|
| Gender                    | spicata              |
| Pot type                  | 40 cm pot            |
| Breeder                   | BK Plants            |
| Location                  | Plants Kortekruisweg |
| Flowertrial number/ field | 15790 / 303          |
| Starting material         | Cutting              |
| Sticking/sowing week      |                      |
| Judging period            | 24 - 33              |
| Lifecycle                 | Test                 |