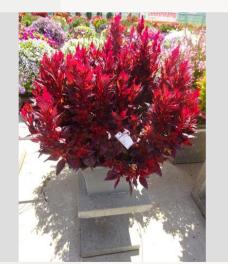

### CELOSIA CESP 1873 - 2020

### Information

| Clone number              | 1401873              |
|---------------------------|----------------------|
| Gender                    | spicata              |
| Pot type                  | 40 cm pot            |
| Breeder                   | BK Plants            |
| Location                  | Plants Kortekruisweg |
| Flowertrial number/ field | 15790 / 303          |
| Starting material         | Cutting              |
| Sticking/sowing week      |                      |
| Judging period            | 24 - 33              |
| Lifecycle                 | Test                 |

Week 24 Week 27 Week 30 Week 33