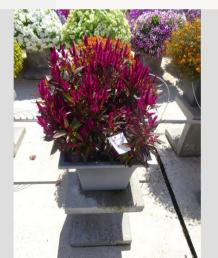

### CELOSIA CESP 1873 - 2020

### Information

| Clone number              | 1401873              |
|---------------------------|----------------------|
| Gender                    | spicata              |
| Pot type                  | 40 cm pot            |
| Breeder                   | BK Plants            |
| Location                  | Plants Kortekruisweg |
| Flowertrial number/ field | 15790 / 303          |
| Starting material         | Cutting              |
| Sticking/sowing week      |                      |
| Judging period            | 24 - 33              |
| Lifecycle                 | Test                 |

#### **Total 2020**

| I Otal EUE            |     |
|-----------------------|-----|
| Flower quality        | 4.8 |
| Leaf quality          | 5.0 |
| Mildew tolerance      | 5.0 |
| Floriferousness (40%) | 4.0 |
| Plant judgement (60%) | 4.3 |
|                       |     |

### **Total scores**

| . Otal Oo | 0.00 |
|-----------|------|
| 2020      | 4.2  |
| 2019      | 2.2  |
| 2018      | 3.1  |
| Average   | 3.2  |
|           |      |

Judgement scale: 1=poor, 2=moderate, 3=average, 4=good, 5=excellent