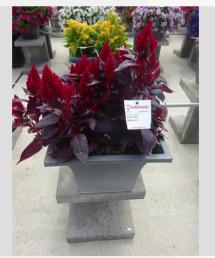

### CELOSIA CESP 1873 - 2020

### Information

| Clone number              | 1401873              |
|---------------------------|----------------------|
| Gender                    | spicata              |
| Pot type                  | 40 cm pot            |
| Breeder                   | BK Plants            |
| Location                  | Plants Kortekruisweg |
| Flowertrial number/ field | 15790 / 303          |
| Starting material         | Cutting              |
| Sticking/sowing week      |                      |
| Judging period            | 24 - 33              |
| Lifecycle                 | Test                 |

#### **Total 2020**

| I Otal EUE            |     |
|-----------------------|-----|
| Flower quality        | 4.8 |
| Leaf quality          | 5.0 |
| Mildew tolerance      | 5.0 |
| Floriferousness (40%) | 4.0 |
| Plant judgement (60%) | 4.3 |
|                       |     |

### **Total scores**

| . Otal Oo | 0.00 |
|-----------|------|
| 2020      | 4.2  |
| 2019      | 2.2  |
| 2018      | 3.1  |
| Average   | 3.2  |
|           |      |

Judgement scale: 1=poor, 2=moderate, 3=average, 4=good, 5=excellent