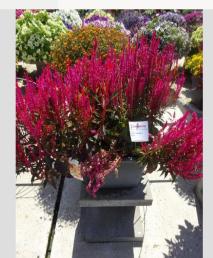

### CELOSIA CESP 1873 - 2020

### Information

| Clone number              | 1401873              |
|---------------------------|----------------------|
| Gender                    | spicata              |
| Pot type                  | 40 cm pot            |
| Breeder                   | BK Plants            |
| Location                  | Plants Kortekruisweg |
| Flowertrial number/ field | 15790 / 303          |
| Starting material         | Cutting              |
| Sticking/sowing week      |                      |
| Judging period            | 24 - 33              |
| Lifecycle                 | Test                 |