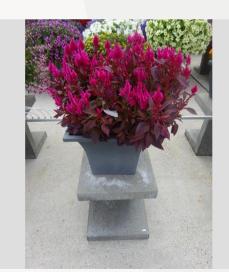

### CELOSIA DRAGON'S BREATH RED - 2020

### Information

| Clone number              | 1400333               |
|---------------------------|-----------------------|
| Gender                    | argentea var. plumosa |
| Pot type                  | 40 cm pot             |
| Breeder                   | Sakata                |
| Location                  | Plants Kortekruisweg  |
| Flowertrial number/ field | 15790 / 305           |
| Starting material         | Seed                  |
| Sticking/sowing week      |                       |
| Judging period            | 24 - 33               |
| Lifecycle                 | Commercial            |