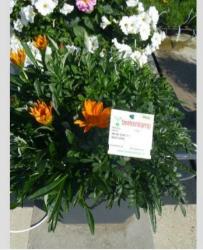

## GAZANIA BIG KISS RED - 2017

### Information

| Clone number              | 6900967              |
|---------------------------|----------------------|
| Gender                    | rigens               |
| Pot type                  | 40 cm pot            |
| Breeder                   | Syngenta             |
| Location                  | Plants Kortekruisweg |
| Flowertrial number/ field | 13360 / 411          |
| Starting material         | Seed                 |
| Sticking/sowing week      |                      |
| Judging period            | 24 - 34              |
| Lifecycle                 | Commercial           |
|                           |                      |

#### Total 2017

| Flower quality        | 4.8 |
|-----------------------|-----|
| Leaf quality          | 4.5 |
| Mildew tolerance      | 3.7 |
| Floriferousness (40%) | 4.5 |
| Plant judgement (60%) | 4.8 |
|                       |     |

## Total scores20174.7Average4.7

Week 23

Week 27

Week 30

Week 34