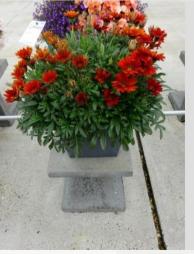

## GAZANIA BIG KISS RED - 2017

#### Total 2017

| Flower quality        | 4.8 |
|-----------------------|-----|
| Leaf quality          | 4.5 |
| Mildew tolerance      | 3.7 |
| Floriferousness (40%) | 4.5 |
| Plant judgement (60%) | 4.8 |
|                       |     |

## Total scores20174.7Average4.7

Week 23

Week 27

Week 30

Week 34