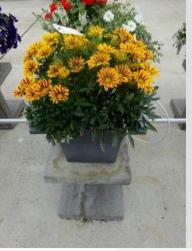

## GAZANIA BIG KISS YELLOW FLAME - 2017

### Information

| Clone number              | 6900969              |
|---------------------------|----------------------|
| Gender                    | rigens               |
| Pot type                  | 40 cm pot            |
| Breeder                   | Syngenta             |
| Location                  | Plants Kortekruisweg |
| Flowertrial number/ field | 13360 / 409          |
| Starting material         | Seed                 |
| Sticking/sowing week      |                      |
| Judging period            | 24 - 34              |
| Lifecycle                 | Commercial           |

| Total 2017            |     |
|-----------------------|-----|
| Flower quality        | 5.0 |
| Leaf quality          | 4.5 |
| Mildew tolerance      | 3.7 |
| Floriferousness (40%) | 4.8 |
| Plant judgement (60%) | 4.8 |

| Total s | scores |     |
|---------|--------|-----|
| 2017    |        | 4.8 |
| Average |        | 4.8 |

Week 23

Week 27

Week 30

Week 34