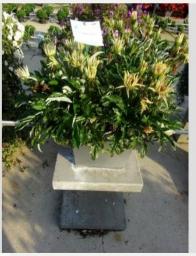

## GAZANIA BIG KISS MIX - 2016

### Information

| Clone number              | 6900902              |
|---------------------------|----------------------|
| Gender                    | rigens               |
| Pot type                  | 40 cm pot            |
| Breeder                   | Syngenta             |
| Location                  | Plants Kortekruisweg |
| Flowertrial number/ field | 7084 / 414           |
| Starting material         | Seed                 |
| Sticking/sowing week      |                      |
| Judging period            | 24 - 33              |
| Lifecycle                 | Commercial           |
|                           |                      |

### Total 2016

| Flower quality        | 5.0 |
|-----------------------|-----|
| Leaf quality          | 4.5 |
| Mildew tolerance      | 5.0 |
| Floriferousness (40%) | 4.8 |
| Plant judgement (60%) | 4.8 |
|                       |     |

## Total scores 2016 4.8 Average 4.8

Week 23

Week 27

Week 30

Week 33