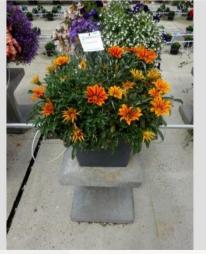

## GAZANIA BIG KISS MIX - 2016

### Information

| Clone number              | 6900902              |
|---------------------------|----------------------|
| Gender                    | rigens               |
| Pot type                  | 40 cm pot            |
| Breeder                   | Syngenta             |
| Location                  | Plants Kortekruisweg |
| Flowertrial number/ field | 7084 / 414           |
| Starting material         | Seed                 |
| Sticking/sowing week      |                      |
| Judging period            | 24 - 33              |
| Lifecycle                 | Commercial           |
|                           |                      |

### Total 2016

| Flower quality        | 5.0 |
|-----------------------|-----|
| Leaf quality          | 4.5 |
| Mildew tolerance      | 5.0 |
| Floriferousness (40%) | 4.8 |
| Plant judgement (60%) | 4.8 |
|                       |     |

## Total scores 2016 4.8 Average 4.8

Week 23

Week 27

Week 30

Week 33