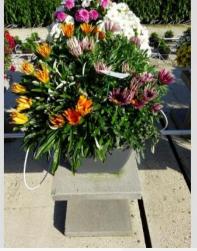

## GAZANIA KISS MIX - 2016

### Information

| Clone number              | 6900582              |
|---------------------------|----------------------|
| Gender                    | rigens               |
| Pot type                  | 40 cm pot            |
| Breeder                   | Syngenta             |
| Location                  | Plants Kortekruisweg |
| Flowertrial number/ field | 7084 / 415           |
| Starting material         | Seed                 |
| Sticking/sowing week      |                      |
| Judging period            | 24 - 33              |
| Lifecycle                 | Commercial           |

#### Total 2016

| Flower quality        | 5.0 |
|-----------------------|-----|
| Leaf quality          | 4.5 |
| Mildew tolerance      | 5.0 |
| Floriferousness (40%) | 4.8 |
| Plant judgement (60%) | 4.8 |
|                       |     |

| Total s | scores |     |
|---------|--------|-----|
| 2016    |        | 4.8 |
| Average |        | 4.8 |

Week 23

Week 27

Week 30

Week 33