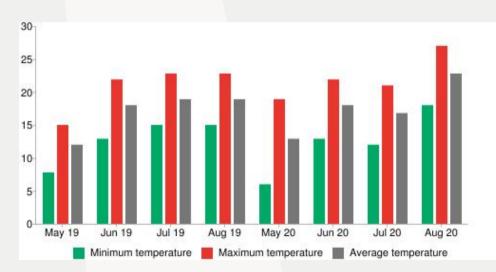

### Climate

|                          | May | June | July | August | Total |
|--------------------------|-----|------|------|--------|-------|
| Rainfall average         | 60  | 65   | 81   | 72     | 278   |
| Rainfall 2020 (mm)       | 12  | 78   | 51   | 236    | 377   |
| Rainfall 2019 (mm)       | 30  | 121  | 76   | 46     | 273   |
| Sunny hours average      | 199 | 194  | 206  | 187    | 786   |
| Sunny hours 2020<br>(mm) | 309 | 229  | 209  | 383    | 1130  |
| Sunny hours 2019<br>(mm) | 247 | 260  | 248  | 244    | 999   |