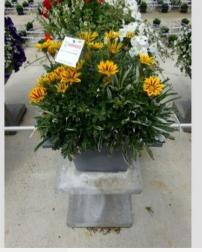

## GAZANIA KISS ORANGE FLAME - 2017

### Information

| Clone number              | 6900970              |
|---------------------------|----------------------|
| Gender                    | rigens               |
| Pot type                  | 40 cm pot            |
| Breeder                   | Syngenta             |
| Location                  | Plants Kortekruisweg |
| Flowertrial number/ field | 13360 / 410          |
| Starting material         | Seed                 |
| Sticking/sowing week      |                      |
| Judging period            | 24 - 34              |
| Lifecycle                 | Commercial           |

### Total 2017 Flower quality

| riower quanty         | 1.0 |
|-----------------------|-----|
| Leaf quality          | 4.8 |
| Mildew tolerance      | 3.7 |
| Floriferousness (40%) | 4.8 |
| Plant judgement (60%) | 4.8 |

## Total scores20174.8Average4.8

Judgement scale: 1=poor, 2=moderate, 3=average, 4=good, 5=excellent

48

Week 23

Week 27

Week 30

Week 34