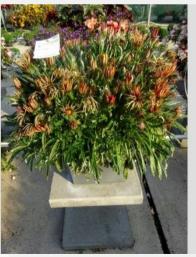

## GAZANIA BIG KISS YELLOW FLAME - 2017

| Total 2017            |     |
|-----------------------|-----|
| Flower quality        | 5.0 |
| Leaf quality          | 4.5 |
| Mildew tolerance      | 3.7 |
| Floriferousness (40%) | 4.8 |
| Plant judgement (60%) | 4.8 |

| Total s | scores |     |
|---------|--------|-----|
| 2017    |        | 4.8 |
| Average |        | 4.8 |

Week 23

Week 27

Week 30

Week 34