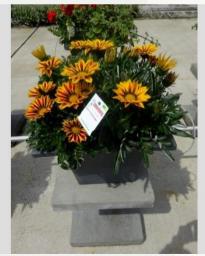

## GAZANIA BIG KISS RED - 2017

### Information

| Clone number              | 6900967              |
|---------------------------|----------------------|
| Gender                    | rigens               |
| Pot type                  | 40 cm pot            |
| Breeder                   | Syngenta             |
| Location                  | Plants Kortekruisweg |
| Flowertrial number/ field | 13360 / 411          |
| Starting material         | Seed                 |
| Sticking/sowing week      |                      |
| Judging period            | 24 - 34              |
| Lifecycle                 | Commercial           |
|                           |                      |

#### Total 2017

| Flower quality        | 4.8 |
|-----------------------|-----|
| Leaf quality          | 4.5 |
| Mildew tolerance      | 3.7 |
| Floriferousness (40%) | 4.5 |
| Plant judgement (60%) | 4.8 |
|                       |     |

## Total scores20174.7Average4.7

Week 23

Week 27

Week 30

Week 34