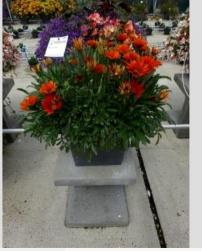

## GAZANIA BIG KISS WHITE FLAME - 2017

| Total 2017            |     |
|-----------------------|-----|
| Flower quality        | 4.8 |
| Leaf quality          | 4.5 |
| Mildew tolerance      | 3.7 |
| Floriferousness (40%) | 5.0 |
| Plant judgement (60%) | 4.8 |

## Total scores20174.9Average4.9

Week 23

Week 27

Week 30

Week 34