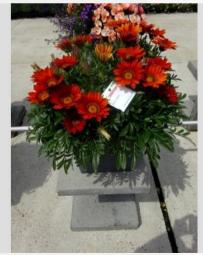

## GAZANIA BIG KISS MIX - 2016

### Total 2016

| Flower quality        | 5.0 |
|-----------------------|-----|
| Leaf quality          | 4.5 |
| Mildew tolerance      | 5.0 |
| Floriferousness (40%) | 4.8 |
| Plant judgement (60%) | 4.8 |
|                       |     |

## Total scores 2016 4.8 Average 4.8

Week 23

Week 27

Week 30

Week 33