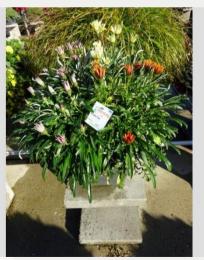

## GAZANIA BIG KISS WHITE FLAME - 2017

### Information

| Clone number              | 6900968              |
|---------------------------|----------------------|
| Gender                    | rigens               |
| Pot type                  | 40 cm pot            |
| Breeder                   | Syngenta             |
| Location                  | Plants Kortekruisweg |
| Flowertrial number/ field | 13360 / 408          |
| Starting material         | Seed                 |
| Sticking/sowing week      |                      |
| Judging period            | 24 - 34              |
| Lifecycle                 | Commercial           |

| Total 2017            |     |
|-----------------------|-----|
| Flower quality        | 4.8 |
| Leaf quality          | 4.5 |
| Mildew tolerance      | 3.7 |
| Floriferousness (40%) | 5.0 |
| Plant judgement (60%) | 4.8 |

## Total scores20174.9Average4.9

Week 23

Week 27

Week 30

Week 34