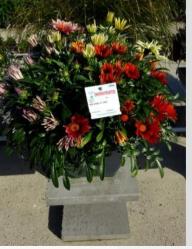

## GAZANIA BIG KISS RED - 2017

### Information

| Clone number              | 6900967              |
|---------------------------|----------------------|
| Gender                    | rigens               |
| Pot type                  | 40 cm pot            |
| Breeder                   | Syngenta             |
| Location                  | Plants Kortekruisweg |
| Flowertrial number/ field | 13360 / 411          |
| Starting material         | Seed                 |
| Sticking/sowing week      |                      |
| Judging period            | 24 - 34              |
| Lifecycle                 | Commercial           |
|                           |                      |

#### Total 2017

| Flower quality        | 4.8 |
|-----------------------|-----|
| Leaf quality          | 4.5 |
| Mildew tolerance      | 3.7 |
| Floriferousness (40%) | 4.5 |
| Plant judgement (60%) | 4.8 |
|                       |     |

## Total scores20174.7Average4.7

Week 23

Week 27

Week 30

Week 34