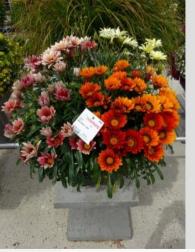

## GAZANIA BIG KISS YELLOW FLAME - 2017

### Information

| Clone number              | 6900969              |
|---------------------------|----------------------|
| Gender                    | rigens               |
| Pot type                  | 40 cm pot            |
| Breeder                   | Syngenta             |
| Location                  | Plants Kortekruisweg |
| Flowertrial number/ field | 13360 / 409          |
| Starting material         | Seed                 |
| Sticking/sowing week      |                      |
| Judging period            | 24 - 34              |
| Lifecycle                 | Commercial           |

| Total 2017            |     |
|-----------------------|-----|
| Flower quality        | 5.0 |
| Leaf quality          | 4.5 |
| Mildew tolerance      | 3.7 |
| Floriferousness (40%) | 4.8 |
| Plant judgement (60%) | 4.8 |

| Total s | scores |     |
|---------|--------|-----|
| 2017    |        | 4.8 |
| Average |        | 4.8 |

Week 23

Week 27

Week 30

Week 34