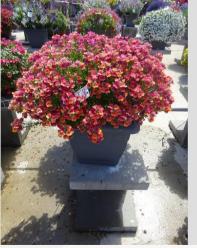

## NEMESIA NESIA BURGUNDY - 2020

#### Information

| Clone number              | 4901665              |
|---------------------------|----------------------|
| Gender                    | Hybrid               |
| Pot type                  | 40 cm pot            |
| Breeder                   | Danziger             |
| Location                  | Plants Kortekruisweg |
| Flowertrial number/ field | 15790 / 453          |
| Starting material         | Cutting              |
| Sticking/sowing week      |                      |
| Judging period            | 27 - 33              |
| Lifecycle                 | Commercial           |