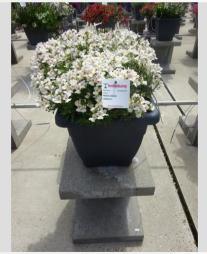

## NEMESIA NESIA SNOW ANGEL - 2020

#### Information

| Clone number              | 4901666              |
|---------------------------|----------------------|
| Gender                    | Hybrid               |
| Pot type                  | 40 cm pot            |
| Breeder                   | Danziger             |
| Location                  | Plants Kortekruisweg |
| Flowertrial number/ field | 15790 / 456          |
| Starting material         | Cutting              |
| Sticking/sowing week      |                      |
| Judging period            | 27 - 33              |
| Lifecycle                 | Commercial           |

| Total 2020            |     |
|-----------------------|-----|
| Flower quality        | 5.0 |
| Leaf quality          | 5.0 |
| Mildew tolerance      | 5.0 |
| Floriferousness (40%) | 5.0 |
| Plant judgement (60%) | 5.0 |
|                       |     |

Judgement scale: 1=poor, 2=moderate, 3=average, 4=good, 5=excellent

Total scores

5.0

4.6

5.0

5.0

4.9

2020