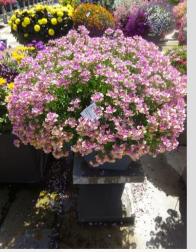

## NEMESIA NESIA BANANA SWIRL - 2020

#### Information

| Clone number              | 4901664              |
|---------------------------|----------------------|
| Gender                    | Hybrid               |
| Pot type                  | 40 cm pot            |
| Breeder                   | Danziger             |
| Location                  | Plants Kortekruisweg |
| Flowertrial number/ field | 15790 / 452          |
| Starting material         | Cutting              |
| Sticking/sowing week      |                      |
| Judging period            | 27 - 33              |
| Lifecycle                 | Commercial           |

| Flower quality        | 5.0 |
|-----------------------|-----|
|                       |     |
| Leaf quality          | 5.0 |
| Mildew tolerance      | 5.0 |
| Floriferousness (40%) | 5.0 |
| Plant judgement (60%) | 5.0 |