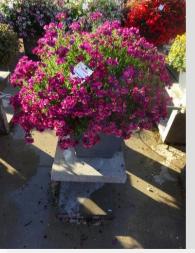

*Judgement scale:* 1=poor, 2=moderate, 3=average, 4=good, 5=excellent

Total scores

5.0

4.7

5.0

4.9

4.9

2020

2019

2018

2017

Week 24

Week 27

Week 30

Week 33