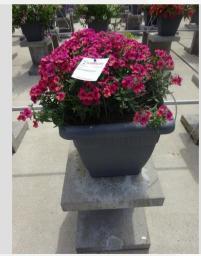

*Judgement scale:* 1=poor, 2=moderate, 3=average, 4=good, 5=excellent

Total scores

5.0

4.7

5.0

4.9

4.9

2020

2019

2018

2017

Week 24

Week 27

Week 30

Week 33