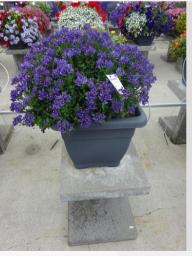

## NEMESIA NESIA DENIM - 2020

#### Information

| Clone number              | 4902122              |
|---------------------------|----------------------|
| Gender                    | Hybrid               |
| Pot type                  | 40 cm pot            |
| Breeder                   | Danziger             |
| Location                  | Plants Kortekruisweg |
| Flowertrial number/ field | 15790 / 459          |
| Starting material         | Cutting              |
| Sticking/sowing week      |                      |
| Judging period            | 27 - 33              |
| Lifecycle                 | Pre-commercial       |

#### **Total 2020**

| Flower quality        | 5.0 |
|-----------------------|-----|
| Leaf quality          | 5.0 |
| Mildew tolerance      | 5.0 |
| Floriferousness (40%) | 5.0 |
| Plant judgement (60%) | 5.0 |