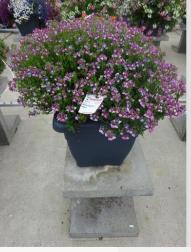

## NEMESIA NESIA BANANA SWIRL - 2020

#### Information

| Clone number              | 4901664              |
|---------------------------|----------------------|
| Gender                    | Hybrid               |
| Pot type                  | 40 cm pot            |
| Breeder                   | Danziger             |
| Location                  | Plants Kortekruisweg |
| Flowertrial number/ field | 15790 / 452          |
| Starting material         | Cutting              |
| Sticking/sowing week      |                      |
| Judging period            | 27 - 33              |
| Lifecycle                 | Commercial           |