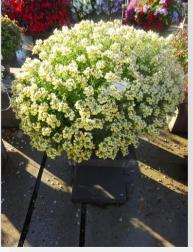

## NEMESIA NESIA SUNSHINE - 2020

#### Information

| Clone number              | 4901468              |
|---------------------------|----------------------|
| Gender                    | Hybrid               |
| Pot type                  | 40 cm pot            |
| Breeder                   | Danziger             |
| Location                  | Plants Kortekruisweg |
| Flowertrial number/ field | 15790 / 457          |
| Starting material         | Cutting              |
| Sticking/sowing week      |                      |
| Judging period            | 27 - 33              |
| Lifecycle                 | Commercial           |

| Total 2020            |     |
|-----------------------|-----|
| Flower quality        | 5.0 |
| Leaf quality          | 5.0 |
| Mildew tolerance      | 5.0 |
| Floriferousness (40%) | 5.0 |
| Plant judgement (60%) | 5.0 |