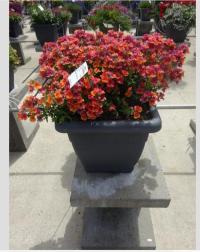

## NEMESIA NESIA TROPICAL - 2020

#### Information

| Clone number              | 4901667              |
|---------------------------|----------------------|
| Gender                    | Hybrid               |
| Pot type                  | 40 cm pot            |
| Breeder                   | Danziger             |
| Location                  | Plants Kortekruisweg |
| Flowertrial number/ field | 15790 / 458          |
| Starting material         | Cutting              |
| Sticking/sowing week      |                      |
| Judging period            | 27 - 33              |
| Lifecycle                 | Commercial           |

# Total 2020Flower quality5.0Leaf quality5.0Mildew tolerance5.0Floriferousness (40%)5.0Plant judgement (60%)5.0

Judgement scale: 1=poor, 2=moderate, 3=average, 4=good, 5=excellent

Total scores

5.0

4.7

4.7

4.8