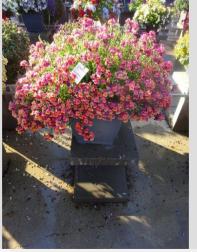

## NEMESIA NESIA DENIM - 2020

#### Information

| Clone number              | 4902122              |
|---------------------------|----------------------|
| Gender                    | Hybrid               |
| Pot type                  | 40 cm pot            |
| Breeder                   | Danziger             |
| Location                  | Plants Kortekruisweg |
| Flowertrial number/ field | 15790 / 459          |
| Starting material         | Cutting              |
| Sticking/sowing week      |                      |
| Judging period            | 27 - 33              |
| Lifecycle                 | Pre-commercial       |