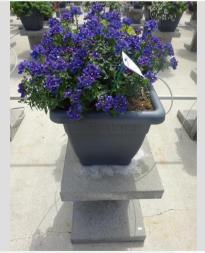

## NEMESIA NESIA DENIM - 2020

#### Information

| Clone number              | 4902122              |
|---------------------------|----------------------|
| Gender                    | Hybrid               |
| Pot type                  | 40 cm pot            |
| Breeder                   | Danziger             |
| Location                  | Plants Kortekruisweg |
| Flowertrial number/ field | 15790 / 459          |
| Starting material         | Cutting              |
| Sticking/sowing week      |                      |
| Judging period            | 27 - 33              |
| Lifecycle                 | Pre-commercial       |

#### **Total 2020**

| Flower quality        | 5.0 |
|-----------------------|-----|
| Leaf quality          | 5.0 |
| Mildew tolerance      | 5.0 |
| Floriferousness (40%) | 5.0 |
| Plant judgement (60%) | 5.0 |