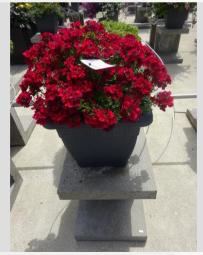

## NEMESIA NESIA BURGUNDY - 2020

#### Information

| Clone number              | 4901665              |
|---------------------------|----------------------|
| Gender                    | Hybrid               |
| Pot type                  | 40 cm pot            |
| Breeder                   | Danziger             |
| Location                  | Plants Kortekruisweg |
| Flowertrial number/ field | 15790 / 453          |
| Starting material         | Cutting              |
| Sticking/sowing week      |                      |
| Judging period            | 27 - 33              |
| Lifecycle                 | Commercial           |

| Total 2020            |     |
|-----------------------|-----|
| Flower quality        | 5.0 |
| Leaf quality          | 5.0 |
| Mildew tolerance      | 5.0 |
| Floriferousness (40%) | 5.0 |
| Plant judgement (60%) | 5.0 |