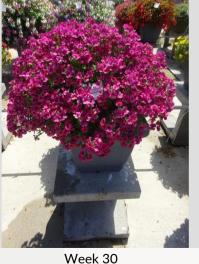

*Judgement scale:* 1=poor, 2=moderate, 3=average, 4=good, 5=excellent

Total scores

5.0

4.7

5.0

4.9

4.9

2020

2019

2018

2017

Week 24

Week 27

Week 30

Week 33