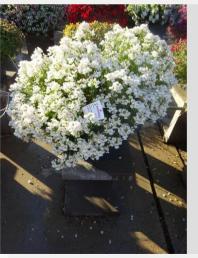

## NEMESIA NESIA SNOW ANGEL - 2020

#### Information

| Clone number              | 4901666              |
|---------------------------|----------------------|
| Gender                    | Hybrid               |
| Pot type                  | 40 cm pot            |
| Breeder                   | Danziger             |
| Location                  | Plants Kortekruisweg |
| Flowertrial number/ field | 15790 / 456          |
| Starting material         | Cutting              |
| Sticking/sowing week      |                      |
| Judging period            | 27 - 33              |
| Lifecycle                 | Commercial           |

| Total 2020            |     |
|-----------------------|-----|
| Flower quality        | 5.0 |
| Leaf quality          | 5.0 |
| Mildew tolerance      | 5.0 |
| Floriferousness (40%) | 5.0 |
| Plant judgement (60%) | 5.0 |
|                       |     |