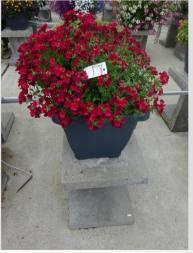

## NEMESIA NESIA BURGUNDY - 2020

#### Information

| Clone number              | 4901665              |
|---------------------------|----------------------|
| Gender                    | Hybrid               |
| Pot type                  | 40 cm pot            |
| Breeder                   | Danziger             |
| Location                  | Plants Kortekruisweg |
| Flowertrial number/ field | 15790 / 453          |
| Starting material         | Cutting              |
| Sticking/sowing week      |                      |
| Judging period            | 27 - 33              |
| Lifecycle                 | Commercial           |

| Total 2020            |     |
|-----------------------|-----|
| Flower quality        | 5.0 |
| Leaf quality          | 5.0 |
| Mildew tolerance      | 5.0 |
| Floriferousness (40%) | 5.0 |
| Plant judgement (60%) | 5.0 |