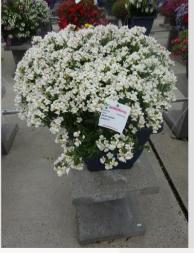

## NEMESIA NESIA SNOW ANGEL - 2020

#### Information

| Clone number              | 4901666              |
|---------------------------|----------------------|
| Gender                    | Hybrid               |
| Pot type                  | 40 cm pot            |
| Breeder                   | Danziger             |
| Location                  | Plants Kortekruisweg |
| Flowertrial number/ field | 15790 / 456          |
| Starting material         | Cutting              |
| Sticking/sowing week      |                      |
| Judging period            | 27 - 33              |
| Lifecycle                 | Commercial           |

| Total 2020            |     |
|-----------------------|-----|
| Flower quality        | 5.0 |
| Leaf quality          | 5.0 |
| Mildew tolerance      | 5.0 |
| Floriferousness (40%) | 5.0 |
| Plant judgement (60%) | 5.0 |
|                       |     |

Judgement scale: 1=poor, 2=moderate, 3=average, 4=good, 5=excellent

Total scores

5.0

4.6

5.0

5.0

4.9

2020