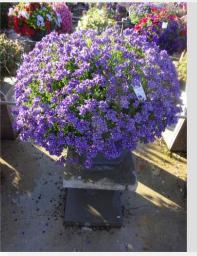

## NEMESIA NESIA BURGUNDY - 2020

#### Information

| Clone number              | 4901665              |
|---------------------------|----------------------|
| Gender                    | Hybrid               |
| Pot type                  | 40 cm pot            |
| Breeder                   | Danziger             |
| Location                  | Plants Kortekruisweg |
| Flowertrial number/ field | 15790 / 453          |
| Starting material         | Cutting              |
| Sticking/sowing week      |                      |
| Judging period            | 27 - 33              |
| Lifecycle                 | Commercial           |

| Total 2020            |     |
|-----------------------|-----|
| Flower quality        | 5.0 |
| Leaf quality          | 5.0 |
| Mildew tolerance      | 5.0 |
| Floriferousness (40%) | 5.0 |
| Plant judgement (60%) | 5.0 |