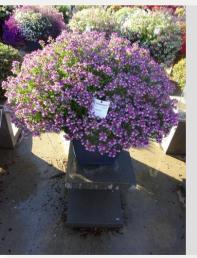

## NEMESIA NESIA DENIM - 2020

#### Information

| Clone number              | 4902122              |
|---------------------------|----------------------|
| Gender                    | Hybrid               |
| Pot type                  | 40 cm pot            |
| Breeder                   | Danziger             |
| Location                  | Plants Kortekruisweg |
| Flowertrial number/ field | 15790 / 459          |
| Starting material         | Cutting              |
| Sticking/sowing week      |                      |
| Judging period            | 27 - 33              |
| Lifecycle                 | Pre-commercial       |