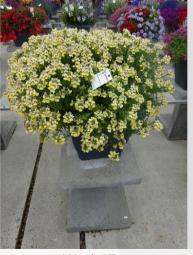

## NEMESIA NESIA SUNSHINE - 2020

#### Information

| Clone number              | 4901468              |
|---------------------------|----------------------|
| Gender                    | Hybrid               |
| Pot type                  | 40 cm pot            |
| Breeder                   | Danziger             |
| Location                  | Plants Kortekruisweg |
| Flowertrial number/ field | 15790 / 457          |
| Starting material         | Cutting              |
| Sticking/sowing week      |                      |
| Judging period            | 27 - 33              |
| Lifecycle                 | Commercial           |

| Total 2020            |     |
|-----------------------|-----|
| Flower quality        | 5.0 |
| Leaf quality          | 5.0 |
| Mildew tolerance      | 5.0 |
| Floriferousness (40%) | 5.0 |
| Plant judgement (60%) | 5.0 |