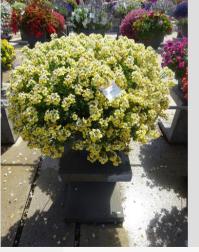

## NEMESIA NESIA SUNSHINE - 2020

#### Information

| Clone number              | 4901468              |
|---------------------------|----------------------|
| Gender                    | Hybrid               |
| Pot type                  | 40 cm pot            |
| Breeder                   | Danziger             |
| Location                  | Plants Kortekruisweg |
| Flowertrial number/ field | 15790 / 457          |
| Starting material         | Cutting              |
| Sticking/sowing week      |                      |
| Judging period            | 27 - 33              |
| Lifecycle                 | Commercial           |

| Total 2020            |     |
|-----------------------|-----|
| Flower quality        | 5.0 |
| Leaf quality          | 5.0 |
| Mildew tolerance      | 5.0 |
| Floriferousness (40%) | 5.0 |
| Plant judgement (60%) | 5.0 |