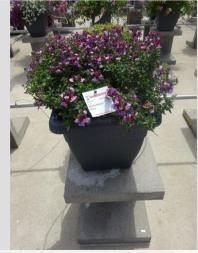

## NEMESIA NESIA FANTASY PINK - 2020

#### Information

| Clone number              | 4900786              |
|---------------------------|----------------------|
| Gender                    | Hybrid               |
| Pot type                  | 40 cm pot            |
| Breeder                   | Danziger             |
| Location                  | Plants Kortekruisweg |
| Flowertrial number/ field | 15790 / 454          |
| Starting material         | Cutting              |
| Sticking/sowing week      |                      |
| Judging period            | 27 - 33              |
| Lifecycle                 | Commercial           |

| Total 2020            |     |
|-----------------------|-----|
| Flower quality        | 5.0 |
| Leaf quality          | 5.0 |
| Mildew tolerance      | 5.0 |
| Floriferousness (40%) | 5.0 |
| Plant judgement (60%) | 5.0 |