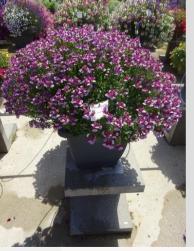

## NEMESIA NESIA BURGUNDY - 2020

#### Information

| Clone number              | 4901665              |
|---------------------------|----------------------|
| Gender                    | Hybrid               |
| Pot type                  | 40 cm pot            |
| Breeder                   | Danziger             |
| Location                  | Plants Kortekruisweg |
| Flowertrial number/ field | 15790 / 453          |
| Starting material         | Cutting              |
| Sticking/sowing week      |                      |
| Judging period            | 27 - 33              |
| Lifecycle                 | Commercial           |