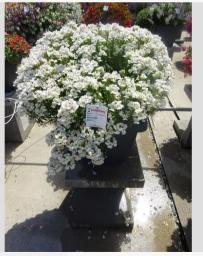

## NEMESIA NESIA SNOW ANGEL - 2020

#### Information

| Clone number              | 4901666              |
|---------------------------|----------------------|
| Gender                    | Hybrid               |
| Pot type                  | 40 cm pot            |
| Breeder                   | Danziger             |
| Location                  | Plants Kortekruisweg |
| Flowertrial number/ field | 15790 / 456          |
| Starting material         | Cutting              |
| Sticking/sowing week      |                      |
| Judging period            | 27 - 33              |
| Lifecycle                 | Commercial           |

| Total 2020            |     |
|-----------------------|-----|
| Flower quality        | 5.0 |
| Leaf quality          | 5.0 |
| Mildew tolerance      | 5.0 |
| Floriferousness (40%) | 5.0 |
| Plant judgement (60%) | 5.0 |
|                       |     |

Judgement scale: 1=poor, 2=moderate, 3=average, 4=good, 5=excellent

Total scores

5.0

4.6

5.0

5.0

4.9

2020