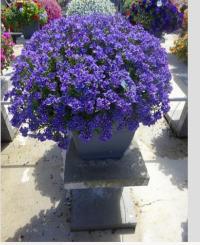

## NEMESIA NESIA BANANA SWIRL - 2020

#### Information

| Clone number              | 4901664              |
|---------------------------|----------------------|
| Gender                    | Hybrid               |
| Pot type                  | 40 cm pot            |
| Breeder                   | Danziger             |
| Location                  | Plants Kortekruisweg |
| Flowertrial number/ field | 15790 / 452          |
| Starting material         | Cutting              |
| Sticking/sowing week      |                      |
| Judging period            | 27 - 33              |
| Lifecycle                 | Commercial           |

| Flower quality        | 5.0 |
|-----------------------|-----|
|                       |     |
| Leaf quality          | 5.0 |
| Mildew tolerance      | 5.0 |
| Floriferousness (40%) | 5.0 |
| Plant judgement (60%) | 5.0 |