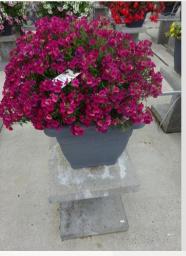

*Judgement scale:* 1=poor, 2=moderate, 3=average, 4=good, 5=excellent

Total scores

5.0

4.7

5.0

4.9

4.9

2020

2019

2018

2017

Week 24

Week 27

Week 30

Week 33