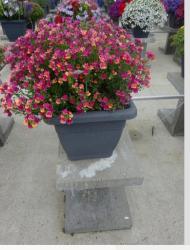

## NEMESIA NESIA BANANA SWIRL - 2020

#### Information

| Clone number              | 4901664              |
|---------------------------|----------------------|
| Gender                    | Hybrid               |
| Pot type                  | 40 cm pot            |
| Breeder                   | Danziger             |
| Location                  | Plants Kortekruisweg |
| Flowertrial number/ field | 15790 / 452          |
| Starting material         | Cutting              |
| Sticking/sowing week      |                      |
| Judging period            | 27 - 33              |
| Lifecycle                 | Commercial           |