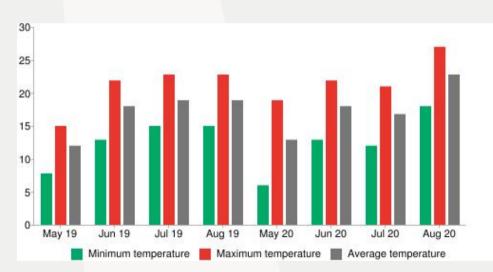

#### Climate

|                          | May | June | July | August | Total |
|--------------------------|-----|------|------|--------|-------|
| Rainfall average         | 60  | 65   | 81   | 72     | 278   |
| Rainfall 2020 (mm)       | 12  | 78   | 51   | 236    | 377   |
| Rainfall 2019 (mm)       | 30  | 121  | 76   | 46     | 273   |
| Sunny hours average      | 199 | 194  | 206  | 187    | 786   |
| Sunny hours 2020<br>(mm) | 309 | 229  | 209  | 383    | 1130  |
| Sunny hours 2019<br>(mm) | 247 | 260  | 248  | 244    | 999   |