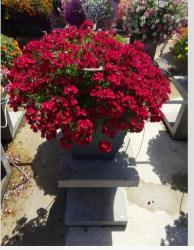

## NEMESIA NESIA BURGUNDY - 2020

#### Information

| Clone number              | 4901665              |
|---------------------------|----------------------|
| Gender                    | Hybrid               |
| Pot type                  | 40 cm pot            |
| Breeder                   | Danziger             |
| Location                  | Plants Kortekruisweg |
| Flowertrial number/ field | 15790 / 453          |
| Starting material         | Cutting              |
| Sticking/sowing week      |                      |
| Judging period            | 27 - 33              |
| Lifecycle                 | Commercial           |

| Total 2020            |     |
|-----------------------|-----|
| Flower quality        | 5.0 |
| Leaf quality          | 5.0 |
| Mildew tolerance      | 5.0 |
| Floriferousness (40%) | 5.0 |
| Plant judgement (60%) | 5.0 |