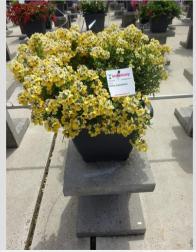

## NEMESIA NESIA BANANA SWIRL - 2020

#### Information

| Clone number              | 4901664              |
|---------------------------|----------------------|
| Gender                    | Hybrid               |
| Pot type                  | 40 cm pot            |
| Breeder                   | Danziger             |
| Location                  | Plants Kortekruisweg |
| Flowertrial number/ field | 15790 / 452          |
| Starting material         | Cutting              |
| Sticking/sowing week      |                      |
| Judging period            | 27 - 33              |
| Lifecycle                 | Commercial           |

| Flower quality        | 5.0 |
|-----------------------|-----|
|                       |     |
| Leaf quality          | 5.0 |
| Mildew tolerance      | 5.0 |
| Floriferousness (40%) | 5.0 |
| Plant judgement (60%) | 5.0 |