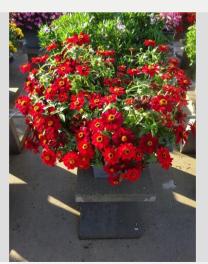

## ZINNIA PROFUSION YELLOW - 2020

#### Information

| IIIIOIIIIatioii                                                                          |                                                        |
|------------------------------------------------------------------------------------------|--------------------------------------------------------|
| Clone number                                                                             | 6900886                                                |
| Gender                                                                                   | elegans                                                |
| Pot type                                                                                 | 40 cm pot                                              |
| Breeder                                                                                  | Sakata                                                 |
| Location                                                                                 | Plants Kortekruisweg                                   |
| Flowertrial number/ field                                                                | 15790 / 191                                            |
| Starting material                                                                        | Seed                                                   |
| Sticking/sowing week                                                                     |                                                        |
| Judging period                                                                           | 24 - 33                                                |
| Lifecycle                                                                                | Commercial                                             |
| Location Flowertrial number/ field Starting material Sticking/sowing week Judging period | Plants Kortekruisweg<br>15790 / 191<br>Seed<br>24 - 33 |

#### **Total 2020**

| Flower quality        | 4.8 |
|-----------------------|-----|
| Leaf quality          | 4.0 |
| Mildew tolerance      | 5.0 |
| Floriferousness (40%) | 4.8 |
| Plant judgement (60%) | 3.8 |
|                       |     |

#### **Total scores**

| 2020    | 4.2 |
|---------|-----|
| 2015    | 3.6 |
| Average | 3.9 |

Judgement scale: 1=poor, 2=moderate, 3=average, 4=good, 5=excellent

Week 24 Week 27 Week 30 Week 33