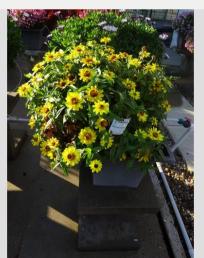

## ZINNIA PROFUSION YELLOW - 2020

#### Information

| IIIIOIIIIatioii                                                                          |                                                        |
|------------------------------------------------------------------------------------------|--------------------------------------------------------|
| Clone number                                                                             | 6900886                                                |
| Gender                                                                                   | elegans                                                |
| Pot type                                                                                 | 40 cm pot                                              |
| Breeder                                                                                  | Sakata                                                 |
| Location                                                                                 | Plants Kortekruisweg                                   |
| Flowertrial number/ field                                                                | 15790 / 191                                            |
| Starting material                                                                        | Seed                                                   |
| Sticking/sowing week                                                                     |                                                        |
| Judging period                                                                           | 24 - 33                                                |
| Lifecycle                                                                                | Commercial                                             |
| Location Flowertrial number/ field Starting material Sticking/sowing week Judging period | Plants Kortekruisweg<br>15790 / 191<br>Seed<br>24 - 33 |

#### **Total 2020**

| Flower quality        | 4.8 |
|-----------------------|-----|
| Leaf quality          | 4.0 |
| Mildew tolerance      | 5.0 |
| Floriferousness (40%) | 4.8 |
| Plant judgement (60%) | 3.8 |
|                       |     |

#### **Total scores**

| 2020    | 4.2 |
|---------|-----|
| 2015    | 3.6 |
| Average | 3.9 |

Judgement scale: 1=poor, 2=moderate, 3=average, 4=good, 5=excellent

Week 24 Week 27 Week 30 Week 33