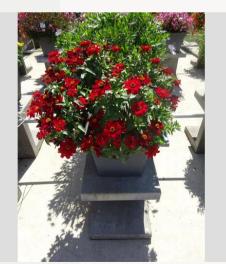

## ZINNIA PROFUSION RED - 2020

#### Information

| 48            |
|---------------|
| · =           |
| s             |
| pot           |
|               |
| Kortekruisweg |
| / 189         |
|               |
|               |
| 3             |
| ercial        |
|               |

#### **Total 2020**

| 4.8 |
|-----|
|     |
| 4.0 |
| 5.0 |
| 5.0 |
| 3.8 |
| 5   |

#### Total scores

| 2020    |  | 4.3 |
|---------|--|-----|
| Average |  | 4.3 |
|         |  |     |

Judgement scale: 1=poor, 2=moderate, 3=average, 4=good, 5=excellent

Week 24 Week 27 Week 30 Week 33