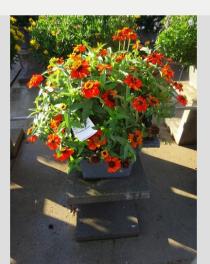

## ZINNIA PROFUSION RED - 2020

#### Information

| 48            |
|---------------|
| · =           |
| s             |
| pot           |
|               |
| Kortekruisweg |
| / 189         |
|               |
|               |
| 3             |
| ercial        |
|               |

#### **Total 2020**

| 4.8 |
|-----|
|     |
| 4.0 |
| 5.0 |
| 5.0 |
| 3.8 |
| 5   |

#### Total scores

| 2020    |  | 4.3 |
|---------|--|-----|
| Average |  | 4.3 |
|         |  |     |

Judgement scale: 1=poor, 2=moderate, 3=average, 4=good, 5=excellent

Week 24 Week 27 Week 30 Week 33