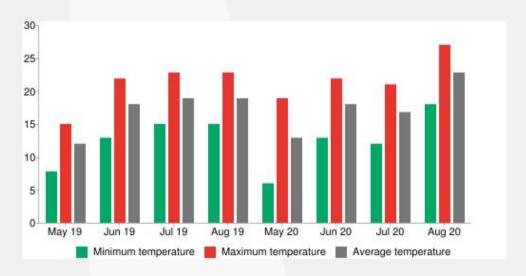

#### Climate

|                       | May | June | July | August | Total |
|-----------------------|-----|------|------|--------|-------|
| Rainfall average      | 60  | 65   | 81   | 72     | 278   |
| Rainfall 2020 (mm)    | 12  | 78   | 51   | 236    | 377   |
| Rainfall 2019 (mm)    | 30  | 121  | 76   | 46     | 273   |
| Sunny hours average   | 199 | 194  | 206  | 187    | 786   |
| Sunny hours 2020 (mm) | 309 | 229  | 209  | 383    | 1130  |
| Sunny hours 2019 (mm) | 247 | 260  | 248  | 244    | 999   |