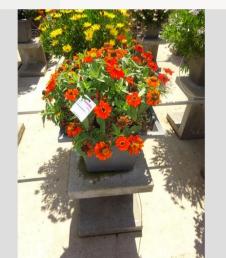

## ZINNIA PROFUSION ORANGE - 2020

#### Information

| IIIIOIIIIatioii           |                      |
|---------------------------|----------------------|
| Clone number              | 6900884              |
| Gender                    | elegans              |
| Pot type                  | 40 cm pot            |
| Breeder                   | Sakata               |
| Location                  | Plants Kortekruisweg |
| Flowertrial number/ field | 15790 / 188          |
| Starting material         | Seed                 |
| Sticking/sowing week      |                      |
| Judging period            | 24 - 33              |
| Lifecycle                 | Commercial           |

#### **Total 2020**

| . J.u. 2020           |     |
|-----------------------|-----|
| Flower quality        | 5.0 |
| Leaf quality          | 3.8 |
| Mildew tolerance      | 5.0 |
| Floriferousness (40%) | 5.0 |
| Plant judgement (60%) | 4.3 |
|                       |     |

#### Total scores

| 2020    | 4.6 |
|---------|-----|
| 2015    | 4.1 |
| Average | 4.4 |

Judgement scale: 1=poor, 2=moderate, 3=average, 4=good, 5=excellent

Week 24 Week 27 Week 30 Week 33