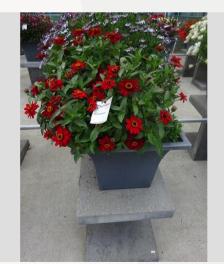

## ZINNIA PROFUSION ORANGE - 2020

#### Information

| IIIIOIIIIatioii           |                      |
|---------------------------|----------------------|
| Clone number              | 6900884              |
| Gender                    | elegans              |
| Pot type                  | 40 cm pot            |
| Breeder                   | Sakata               |
| Location                  | Plants Kortekruisweg |
| Flowertrial number/ field | 15790 / 188          |
| Starting material         | Seed                 |
| Sticking/sowing week      |                      |
| Judging period            | 24 - 33              |
| Lifecycle                 | Commercial           |

#### **Total 2020**

| . J.u. 2020           |     |
|-----------------------|-----|
| Flower quality        | 5.0 |
| Leaf quality          | 3.8 |
| Mildew tolerance      | 5.0 |
| Floriferousness (40%) | 5.0 |
| Plant judgement (60%) | 4.3 |
|                       |     |

#### Total scores

| 2020    | 4.6 |
|---------|-----|
| 2015    | 4.1 |
| Average | 4.4 |

Judgement scale: 1=poor, 2=moderate, 3=average, 4=good, 5=excellent

Week 24 Week 27 Week 30 Week 33