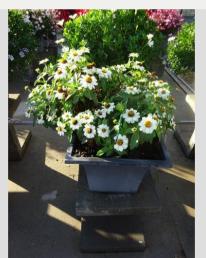

## ZINNIA MAGELLAN MIX - 2018

#### Information

| IIIIOIIIIalioii           |                      |
|---------------------------|----------------------|
| Clone number              | 6900979              |
| Gender                    | elegans              |
| Pot type                  | 40 cm pot            |
| Breeder                   | Syngenta             |
| Location                  | Plants Kortekruisweg |
| Flowertrial number/ field | 13763 / 480          |
| Starting material         | Seed                 |
| Sticking/sowing week      |                      |
| Judging period            | 25 - 33              |
| Lifecycle                 | Commercial           |

#### **Total 2018**

| Flower quality        | 3.0 |
|-----------------------|-----|
| Leaf quality          | 2.8 |
| Mildew tolerance      | -   |
| Floriferousness (40%) | 3.0 |
| Plant judgement (60%) | 2.0 |

#### **Total scores**

| 2018    | 2.4 |
|---------|-----|
| Average | 2.4 |

Judgement scale: 1=poor, 2=moderate, 3=average, 4=good, 5=excellent

Week 25 Week 27 Week 30 Week 33