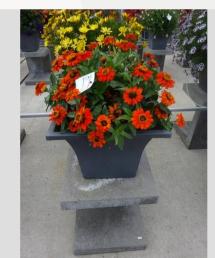

## ZINNIA PROFUSION RED - 2020

#### Information

| 48            |
|---------------|
| · =           |
| s             |
| pot           |
|               |
| Kortekruisweg |
| / 189         |
|               |
|               |
| 3             |
| ercial        |
|               |

#### **Total 2020**

| 4.8 |
|-----|
|     |
| 4.0 |
| 5.0 |
| 5.0 |
| 3.8 |
| 5   |

#### Total scores

| 2020    |  | 4.3 |
|---------|--|-----|
| Average |  | 4.3 |
|         |  |     |

Judgement scale: 1=poor, 2=moderate, 3=average, 4=good, 5=excellent

Week 24 Week 27 Week 30 Week 33