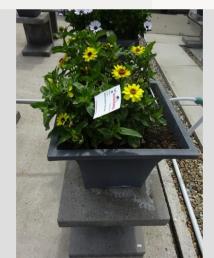

## ZINNIA PROFUSION YELLOW - 2020

#### Information

| IIIIOIIIIatioii                                                                          |                                                        |
|------------------------------------------------------------------------------------------|--------------------------------------------------------|
| Clone number                                                                             | 6900886                                                |
| Gender                                                                                   | elegans                                                |
| Pot type                                                                                 | 40 cm pot                                              |
| Breeder                                                                                  | Sakata                                                 |
| Location                                                                                 | Plants Kortekruisweg                                   |
| Flowertrial number/ field                                                                | 15790 / 191                                            |
| Starting material                                                                        | Seed                                                   |
| Sticking/sowing week                                                                     |                                                        |
| Judging period                                                                           | 24 - 33                                                |
| Lifecycle                                                                                | Commercial                                             |
| Location Flowertrial number/ field Starting material Sticking/sowing week Judging period | Plants Kortekruisweg<br>15790 / 191<br>Seed<br>24 - 33 |

#### **Total 2020**

| Flower quality        | 4.8 |
|-----------------------|-----|
| Leaf quality          | 4.0 |
| Mildew tolerance      | 5.0 |
| Floriferousness (40%) | 4.8 |
| Plant judgement (60%) | 3.8 |
|                       |     |

#### **Total scores**

| 2020    | 4.2 |
|---------|-----|
| 2015    | 3.6 |
| Average | 3.9 |

Judgement scale: 1=poor, 2=moderate, 3=average, 4=good, 5=excellent

Week 24 Week 27 Week 30 Week 33