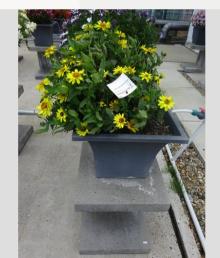

## ZINNIA PROFUSION ORANGE - 2020

#### Information

| IIIIOIIIIatioii           |                      |
|---------------------------|----------------------|
| Clone number              | 6900884              |
| Gender                    | elegans              |
| Pot type                  | 40 cm pot            |
| Breeder                   | Sakata               |
| Location                  | Plants Kortekruisweg |
| Flowertrial number/ field | 15790 / 188          |
| Starting material         | Seed                 |
| Sticking/sowing week      |                      |
| Judging period            | 24 - 33              |
| Lifecycle                 | Commercial           |

#### **Total 2020**

| . J.u. 2020           |     |
|-----------------------|-----|
| Flower quality        | 5.0 |
| Leaf quality          | 3.8 |
| Mildew tolerance      | 5.0 |
| Floriferousness (40%) | 5.0 |
| Plant judgement (60%) | 4.3 |
|                       |     |

#### Total scores

| 2020    | 4.6 |
|---------|-----|
| 2015    | 4.1 |
| Average | 4.4 |

Judgement scale: 1=poor, 2=moderate, 3=average, 4=good, 5=excellent

Week 24 Week 27 Week 30 Week 33