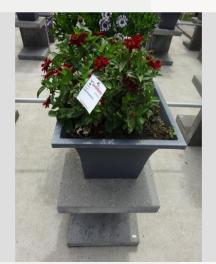

## ZINNIA MAGELLAN MIX - 2018

#### Information

| IIIIOIIIIalioii           |                      |
|---------------------------|----------------------|
| Clone number              | 6900979              |
| Gender                    | elegans              |
| Pot type                  | 40 cm pot            |
| Breeder                   | Syngenta             |
| Location                  | Plants Kortekruisweg |
| Flowertrial number/ field | 13763 / 480          |
| Starting material         | Seed                 |
| Sticking/sowing week      |                      |
| Judging period            | 25 - 33              |
| Lifecycle                 | Commercial           |

#### **Total 2018**

| Flower quality        | 3.0 |
|-----------------------|-----|
| Leaf quality          | 2.8 |
| Mildew tolerance      | -   |
| Floriferousness (40%) | 3.0 |
| Plant judgement (60%) | 2.0 |

#### **Total scores**

| 2018    | 2.4 |
|---------|-----|
| Average | 2.4 |

Judgement scale: 1=poor, 2=moderate, 3=average, 4=good, 5=excellent

Week 25 Week 27 Week 30 Week 33