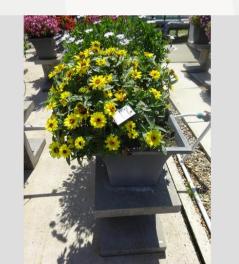

## ZINNIA PROFUSION YELLOW - 2020

#### Information

| IIIIOIIIIatioii                                                                          |                                                        |
|------------------------------------------------------------------------------------------|--------------------------------------------------------|
| Clone number                                                                             | 6900886                                                |
| Gender                                                                                   | elegans                                                |
| Pot type                                                                                 | 40 cm pot                                              |
| Breeder                                                                                  | Sakata                                                 |
| Location                                                                                 | Plants Kortekruisweg                                   |
| Flowertrial number/ field                                                                | 15790 / 191                                            |
| Starting material                                                                        | Seed                                                   |
| Sticking/sowing week                                                                     |                                                        |
| Judging period                                                                           | 24 - 33                                                |
| Lifecycle                                                                                | Commercial                                             |
| Location Flowertrial number/ field Starting material Sticking/sowing week Judging period | Plants Kortekruisweg<br>15790 / 191<br>Seed<br>24 - 33 |

#### **Total 2020**

| Flower quality        | 4.8 |
|-----------------------|-----|
| Leaf quality          | 4.0 |
| Mildew tolerance      | 5.0 |
| Floriferousness (40%) | 4.8 |
| Plant judgement (60%) | 3.8 |
|                       |     |

#### **Total scores**

| 2020    | 4.2 |
|---------|-----|
| 2015    | 3.6 |
| Average | 3.9 |

Judgement scale: 1=poor, 2=moderate, 3=average, 4=good, 5=excellent

Week 24 Week 27 Week 30 Week 33